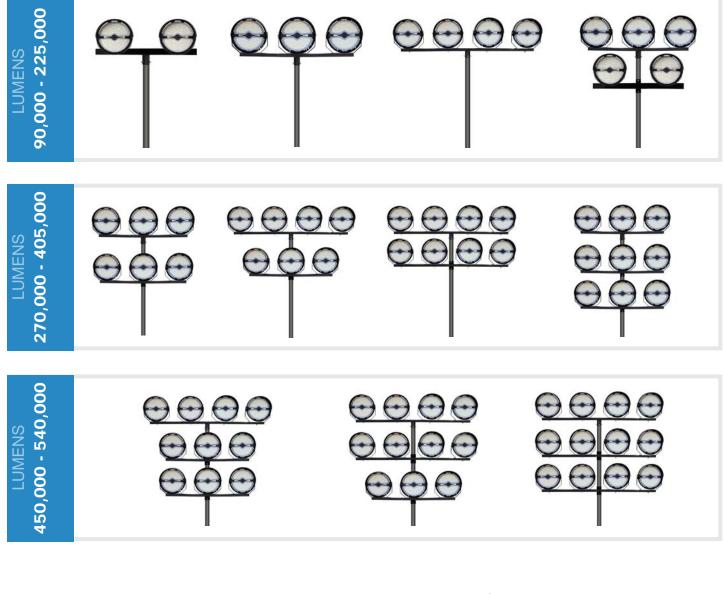

# POWER BAR SPORTS LIGHTING PACKAGES

From 90,000 lumens to over 500,000 Lumens our Power Bar sports lighting packages have you covered. LightMart's exclusive Power Bar sports lighting packages include our brackets, visors and our pre-wired high quality structural steel made in the USA.

Up to 1/2 million lumens per pole. Lowest EPA/weight combination in the industry.