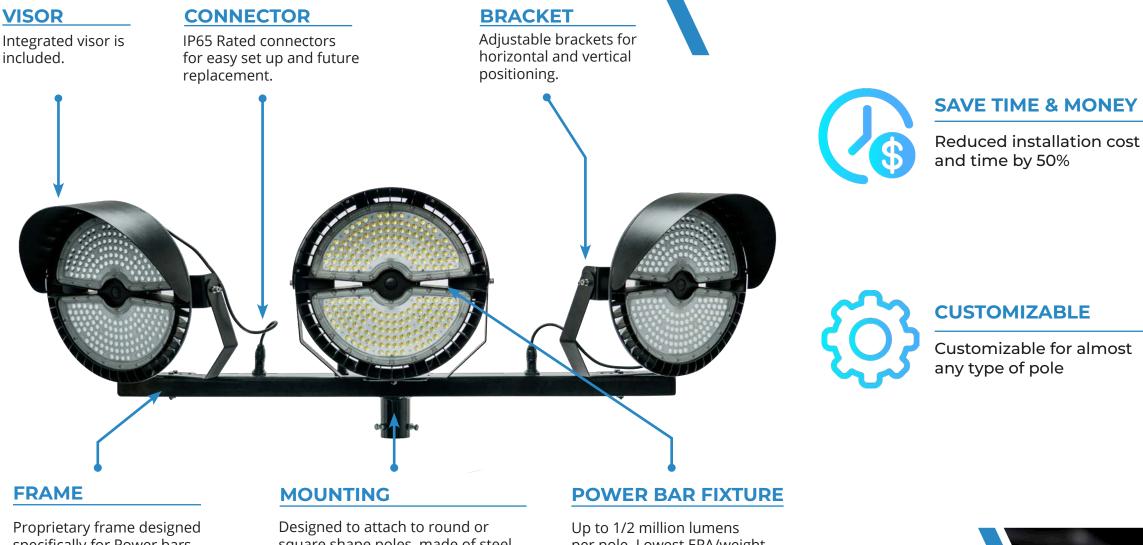

# PRODUCT SPECIFICATIONS

The Power Bar sports lighting packages include our exclusive frame with optional 45,000 Lumen LED lights and visor variations. The Power Bar sports lighting bracket is designed and made in the USA from high quality structural steel. Every Power Bar sprots lighting package is shipped pre-wired saving you time and money on your installation.

# POWER BAR SPORTS LIGHTING PACKAGES

From 90,000 lumens to over 500,000 Lumens our Power Bar sports lighting packages have you covered. LightMart's exclusive Power Bar sports lighting packages include our brackets, visors and our pre-wired high quality structural steel made in the USA.

# **POWER BAR SPORTS LIGHTING PACKAGES**

Proprietary frame designed specifically for Power bars. All wiring and connectors are concealed within the frame. Designed to attach to round or square shape poles, made of steel, wood or aluminum. Made to mount to top or sides of poles.

Up to 1/2 million lumens per pole. Lowest EPA/weight combination in the industry.