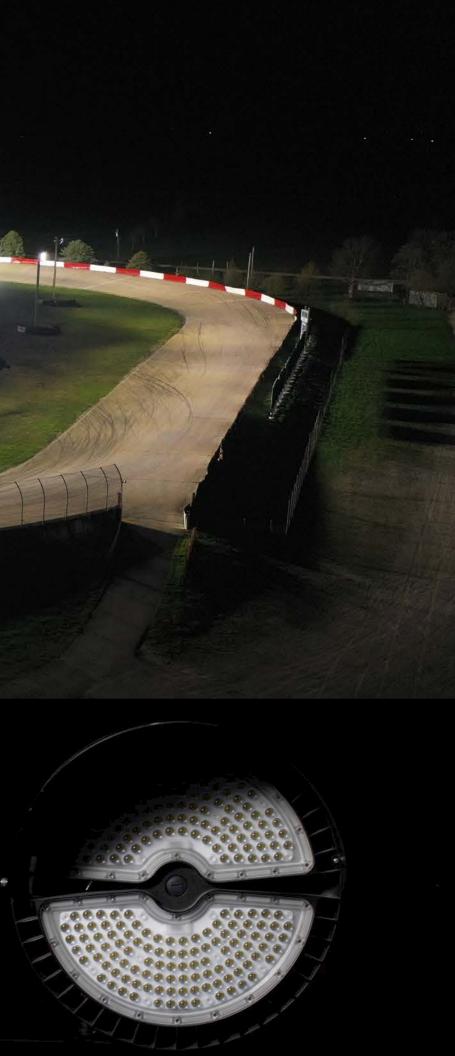

# POWER BAR SPORTS LIGHTING PACKAGES

From 90,000 lumens to over 500,000 Lumens our Power Bar sports lighting packages have you covered. LightMart's exclusive Power Bar sports lighting packages include our brackets, visors and our pre-wired high quality structural steel made in the USA.

#### POWER BAR SPORTS LIGHTING PACKAGE

Our turn-key 120 -277 and 480 volt options make this American made sports lighting solution the industries most value driven product available on the market today saving the installer both time and money.

Up to 1/2 million lumens per pole. Lowest EPA/weight combination in the industry.