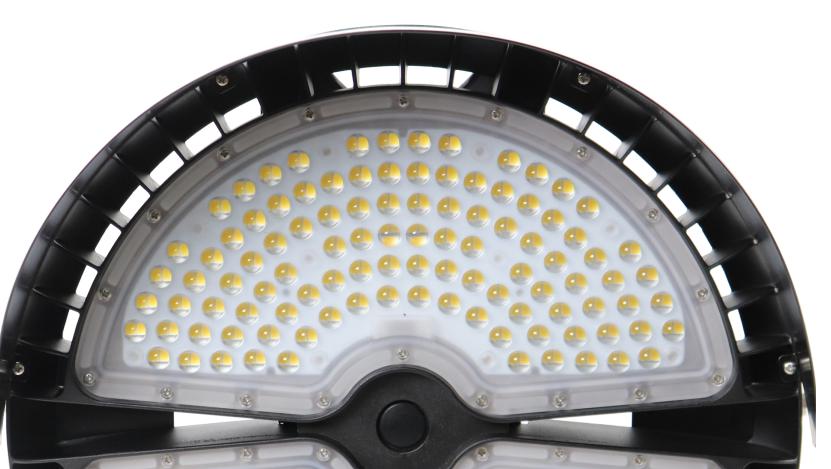

# PRODUCT SPECIFICATIONS

The Power Bar sports lighting packages include our exclusive frame with optional 45,000 Lumen LED lights and visor variations. The Power Bar sports lighting bracket is designed and made in the USA from high quality structural steel. Every Power Bar sprots lighting package is shipped pre-wired saving you time and money on your installation.

| Lumens              | 45,000 per fixture          |
|---------------------|-----------------------------|
| Power               | 320 Watts per Fixture       |
| Amps                | 2.67A @ 120V / 1.16A @ 277V |
| Rated Life          | Up to 100,000 HRS           |
| Color Temperature   | 5000K Standard              |
| Fixture Weight (ea) | 16 lbs.                     |
| Frame Weight        | 14 lbs.                     |
| Warranty            | 5 Year                      |