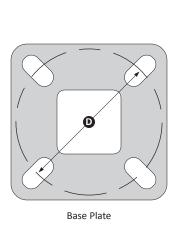

| 15 Foot Square Fiberglass Security Camera Pole, 5 Inch Wide, Anchor Base Jobs                                                                                                                                                                                                                                                                                                                                                                                                                                                                                                                                                                                                                                                                                                                                                        |                                                                                                                                                                                                                                                                                                                                                                          |  |  |  |  |
|--------------------------------------------------------------------------------------------------------------------------------------------------------------------------------------------------------------------------------------------------------------------------------------------------------------------------------------------------------------------------------------------------------------------------------------------------------------------------------------------------------------------------------------------------------------------------------------------------------------------------------------------------------------------------------------------------------------------------------------------------------------------------------------------------------------------------------------|--------------------------------------------------------------------------------------------------------------------------------------------------------------------------------------------------------------------------------------------------------------------------------------------------------------------------------------------------------------------------|--|--|--|--|
|                                                                                                                                                                                                                                                                                                                                                                                                                                                                                                                                                                                                                                                                                                                                                                                                                                      | s: Date:                                                                                                                                                                                                                                                                                                                                                                 |  |  |  |  |
| PRODUCT DESCRIPTION  Pole Configuration: Our security camera poles can be drilled to meet your specifications. The drill pattern, location and orientation need to be provided by the customer. A removable top cap or tenon is provided. The most common tenon option is a 2-3/8 inch diameter tenon; however, other options are available.  Pole Shaft: Our commercial grade fiberglass square security camera poles are constructed of thermoset polyester resin containing "E" type fiberglass. The smooth surface consists of a saturated polyester surfacing veil and an unsaturated polyester resin layer containing UV inhibitor and pigment throughout.  Handhole: A 2-1/2 x 5 inch reinforced handhole is provided at 18 inches from the base. A cover with a single screw to secure the latch mechanism is also provided. | SPECIFICATION TABLE  Mounting Height (ft.) A 15  Top Square (in.) B 5  Butt Square (in.) C 5  Bolt Circle (in.) D 11.25  Anchor Bolt Size (in.) E 3/4 x 30 x 3  Bolt Circle Range (in.) - 10-12.5  Pole Weight (lbs.) - 99   MAXIMUM EPA WITH 1.3 GUST FACTOR  90 mph: 28.7 Square Feet  100 mph: 22.1 Square Feet  110 mph: 17.3 Square Feet  120 mph: 13.6 Square Feet |  |  |  |  |
| <b>Anchor Bolts:</b> A set of 4 steel anchor bolts are provided with each pole assembly. Each bolt includes 2 nuts and 2 washers. The top of the anchor bolt is threaded for securing and leveling the pole with the provided nuts and washers. An actual size paper anchor bolt template is provided.                                                                                                                                                                                                                                                                                                                                                                                                                                                                                                                               | Tenon or Pole Cap per Specification  10 lbs. / pole wit                                                                                                                                                                                                                                                                                                                  |  |  |  |  |

| Top Square (in.) B 5 Butt Square (in.) C 5 | Mounting Height (ft.)   | Α  | 15           |
|--------------------------------------------|-------------------------|----|--------------|
| Butt Square (in.) C 5                      | Top Square (in.)        | В  | 5            |
|                                            | Butt Square (in.)       | С  | 5            |
| Bolt Circle (in.) D 11.25                  | Bolt Circle (in.)       | D  | 11.25        |
| Anchor Bolt Size (in.) E 3/4 x 30 x 3      | Anchor Bolt Size (in.)  | E  | 3/4 x 30 x 3 |
| Bolt Circle Range (in.) - 10-12.5          | Bolt Circle Range (in.) | T- | 10-12.5      |
| Pole Weight (lbs.) - 99                    | Pole Weight (lbs.)      | T- | 99           |
|                                            |                         |    |              |
| MAXIMUM EPA WITH 1.3 GUST FACTOR           |                         |    |              |