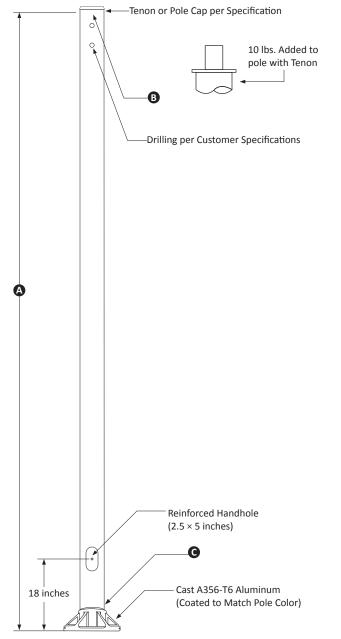

| 15 Foot Square Fiberglass Security Camera Pole, 5 Inch Wide, Anchor Base Jobs                                                                                                                                                                                                                                                                                                                                                                                                                                                                                                                                                                                                                                                                                                                                                        |                                                                                                                                                                                                                                                                                                                                                                          |  |  |  |  |
|--------------------------------------------------------------------------------------------------------------------------------------------------------------------------------------------------------------------------------------------------------------------------------------------------------------------------------------------------------------------------------------------------------------------------------------------------------------------------------------------------------------------------------------------------------------------------------------------------------------------------------------------------------------------------------------------------------------------------------------------------------------------------------------------------------------------------------------|--------------------------------------------------------------------------------------------------------------------------------------------------------------------------------------------------------------------------------------------------------------------------------------------------------------------------------------------------------------------------|--|--|--|--|
|                                                                                                                                                                                                                                                                                                                                                                                                                                                                                                                                                                                                                                                                                                                                                                                                                                      | s: Date:                                                                                                                                                                                                                                                                                                                                                                 |  |  |  |  |
| PRODUCT DESCRIPTION  Pole Configuration: Our security camera poles can be drilled to meet your specifications. The drill pattern, location and orientation need to be provided by the customer. A removable top cap or tenon is provided. The most common tenon option is a 2-3/8 inch diameter tenon; however, other options are available.  Pole Shaft: Our commercial grade fiberglass square security camera poles are constructed of thermoset polyester resin containing "E" type fiberglass. The smooth surface consists of a saturated polyester surfacing veil and an unsaturated polyester resin layer containing UV inhibitor and pigment throughout.  Handhole: A 2-1/2 x 5 inch reinforced handhole is provided at 18 inches from the base. A cover with a single screw to secure the latch mechanism is also provided. | SPECIFICATION TABLE  Mounting Height (ft.) A 15  Top Square (in.) B 5  Butt Square (in.) C 5  Bolt Circle (in.) D 11.25  Anchor Bolt Size (in.) E 3/4 x 30 x 3  Bolt Circle Range (in.) - 10-12.5  Pole Weight (lbs.) - 99   MAXIMUM EPA WITH 1.3 GUST FACTOR  90 mph: 28.7 Square Feet  100 mph: 22.1 Square Feet  110 mph: 17.3 Square Feet  120 mph: 13.6 Square Feet |  |  |  |  |
| <b>Anchor Bolts:</b> A set of 4 steel anchor bolts are provided with each pole assembly. Each bolt includes 2 nuts and 2 washers. The top of the anchor bolt is threaded for securing and leveling the pole with the provided nuts and washers. An actual size paper anchor bolt template is provided.                                                                                                                                                                                                                                                                                                                                                                                                                                                                                                                               | Tenon or Pole Cap per Specification  10 lbs. / pole wit                                                                                                                                                                                                                                                                                                                  |  |  |  |  |

| Top Square (in.) B 5 Butt Square (in.) C 5 | Mounting Height (ft.)   | Α  | 15           |
|--------------------------------------------|-------------------------|----|--------------|
| Butt Square (in.) C 5                      | Top Square (in.)        | В  | 5            |
|                                            | Butt Square (in.)       | С  | 5            |
| Bolt Circle (in.) D 11.25                  | Bolt Circle (in.)       | D  | 11.25        |
| Anchor Bolt Size (in.) E 3/4 x 30 x 3      | Anchor Bolt Size (in.)  | E  | 3/4 x 30 x 3 |
| Bolt Circle Range (in.) - 10-12.5          | Bolt Circle Range (in.) | T- | 10-12.5      |
| Pole Weight (lbs.) - 99                    | Pole Weight (lbs.)      | T- | 99           |
|                                            |                         |    |              |
| MAXIMUM EPA WITH 1.3 GUST FACTOR           |                         |    |              |