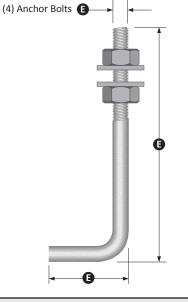

| 15 Foot Square Fiberglass Security Camera Pole, 5 Inch Wide, Anchor Base Jobs                                                                                                                                                                                                                                                                                                                                                                                                                                                                                                                                                                                                                                                                                                                                                        |                                                                                                                                                                                                                                                                                                                                                                          |  |  |  |  |
|--------------------------------------------------------------------------------------------------------------------------------------------------------------------------------------------------------------------------------------------------------------------------------------------------------------------------------------------------------------------------------------------------------------------------------------------------------------------------------------------------------------------------------------------------------------------------------------------------------------------------------------------------------------------------------------------------------------------------------------------------------------------------------------------------------------------------------------|--------------------------------------------------------------------------------------------------------------------------------------------------------------------------------------------------------------------------------------------------------------------------------------------------------------------------------------------------------------------------|--|--|--|--|
|                                                                                                                                                                                                                                                                                                                                                                                                                                                                                                                                                                                                                                                                                                                                                                                                                                      | s: Date:                                                                                                                                                                                                                                                                                                                                                                 |  |  |  |  |
| PRODUCT DESCRIPTION  Pole Configuration: Our security camera poles can be drilled to meet your specifications. The drill pattern, location and orientation need to be provided by the customer. A removable top cap or tenon is provided. The most common tenon option is a 2-3/8 inch diameter tenon; however, other options are available.  Pole Shaft: Our commercial grade fiberglass square security camera poles are constructed of thermoset polyester resin containing "E" type fiberglass. The smooth surface consists of a saturated polyester surfacing veil and an unsaturated polyester resin layer containing UV inhibitor and pigment throughout.  Handhole: A 2-1/2 x 5 inch reinforced handhole is provided at 18 inches from the base. A cover with a single screw to secure the latch mechanism is also provided. | SPECIFICATION TABLE  Mounting Height (ft.) A 15  Top Square (in.) B 5  Butt Square (in.) C 5  Bolt Circle (in.) D 11.25  Anchor Bolt Size (in.) E 3/4 x 30 x 3  Bolt Circle Range (in.) - 10-12.5  Pole Weight (lbs.) - 99   MAXIMUM EPA WITH 1.3 GUST FACTOR  90 mph: 28.7 Square Feet  100 mph: 22.1 Square Feet  110 mph: 17.3 Square Feet  120 mph: 13.6 Square Feet |  |  |  |  |
| <b>Anchor Bolts:</b> A set of 4 steel anchor bolts are provided with each pole assembly. Each bolt includes 2 nuts and 2 washers. The top of the anchor bolt is threaded for securing and leveling the pole with the provided nuts and washers. An actual size paper anchor bolt template is provided.                                                                                                                                                                                                                                                                                                                                                                                                                                                                                                                               | Tenon or Pole Cap per Specification  10 lbs. / pole wit                                                                                                                                                                                                                                                                                                                  |  |  |  |  |

| Top Square (in.) B 5 Butt Square (in.) C 5 | Mounting Height (ft.)   | Α  | 15           |
|--------------------------------------------|-------------------------|----|--------------|
| Butt Square (in.) C 5                      | Top Square (in.)        | В  | 5            |
|                                            | Butt Square (in.)       | С  | 5            |
| Bolt Circle (in.) D 11.25                  | Bolt Circle (in.)       | D  | 11.25        |
| Anchor Bolt Size (in.) E 3/4 x 30 x 3      | Anchor Bolt Size (in.)  | E  | 3/4 x 30 x 3 |
| Bolt Circle Range (in.) - 10-12.5          | Bolt Circle Range (in.) | T- | 10-12.5      |
| Pole Weight (lbs.) - 99                    | Pole Weight (lbs.)      | T- | 99           |
|                                            |                         |    |              |
| MAXIMUM EPA WITH 1.3 GUST FACTOR           |                         |    |              |