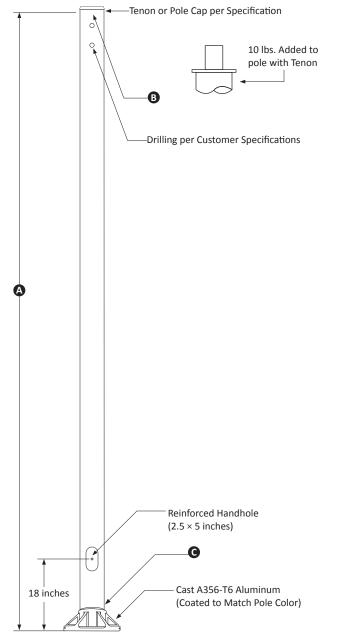

| 20SQ5FS 20 Foot Square Fiberglass Security Camera Pole, 5 Inch Wide, Anchor B                                                                                                              |                                      |              |                                                           |  |  |
|--------------------------------------------------------------------------------------------------------------------------------------------------------------------------------------------|--------------------------------------|--------------|-----------------------------------------------------------|--|--|
| Job Site:                                                                                                                                                                                  | State:                               | Client Name: | ×                                                         |  |  |
| Notes:                                                                                                                                                                                     |                                      | Approvals:   | Date:                                                     |  |  |
| PRODUCT DESCRIPTION                                                                                                                                                                        |                                      |              | SPECIFICATION TABLE                                       |  |  |
|                                                                                                                                                                                            |                                      |              | Mounting Height (ft.) A 20                                |  |  |
| <b>Pole Configuration:</b> Our security camera poles can be drilled to meet your specifications.                                                                                           |                                      | ons.         | Top Square (in.) <b>B</b> 5                               |  |  |
| The drill pattern, location and orientation need to be provided by the customer. A removable top cap or tenon is provided. The most common tenon option is a 2-3/8 inch diameter tenon;    |                                      |              | Butt Square (in.) C 5                                     |  |  |
|                                                                                                                                                                                            |                                      |              | Bolt Circle (in.) D 11.25                                 |  |  |
| however, other options are available.                                                                                                                                                      |                                      |              | Anchor Bolt Size (in.) E 3/4 x 30 x 3                     |  |  |
|                                                                                                                                                                                            |                                      |              | Bolt Circle Range (in.) - 10-12.5                         |  |  |
| Pole Shaft: Our commercial grade fiberglass square                                                                                                                                         | e security camera poles are constr   | ucted of     | Pole Weight (lbs.)   -   125                              |  |  |
| thermoset polyester resin containing "E" type fiber                                                                                                                                        | glass. The smooth surface consists   | ofa          | AAAVIAALIAA EDA MUTU A 2 GUIST SA STOR                    |  |  |
| saturated polyester surfacing veil and an unsaturated polyester resin layer containing Unhibitor and pigment throughout.                                                                   |                                      | UV           | MAXIMUM EPA WITH 1.3 GUST FACTOR 90 mph: 17.5 Square Feet |  |  |
|                                                                                                                                                                                            |                                      |              | 100 mph: 12.7 Square Feet                                 |  |  |
|                                                                                                                                                                                            |                                      |              | 110 mph: 9.2 Square Feet                                  |  |  |
| <b>Handhole:</b> A 2-1/2 x 5 inch reinforced handhole is provided at 18 inches from the base.                                                                                              |                                      |              | 120 mph: 6.5 Square Feet                                  |  |  |
| A cover with a single screw to secure the latch med                                                                                                                                        | hanism is also provided.             | L            | - P                                                       |  |  |
| <b>Base Cover:</b> A 2 piece fiberglass base cover is include                                                                                                                              | ded.                                 |              |                                                           |  |  |
| <b>Anchor Bolts:</b> A set of 4 steel anchor bolts are proved Each bolt includes 2 nuts and 2 washers. The top of and leveling the pole with the provided nuts and watemplate is provided. | f the anchor bolt is threaded for se | ~            | Tenon or Pole Cap per Specifica                           |  |  |

| SPECIFICATION TABLE     |              |              |  |  |  |
|-------------------------|--------------|--------------|--|--|--|
| Mounting Height (ft.)   |              | 20           |  |  |  |
| Top Square (in.)        | В            | 5            |  |  |  |
| Butt Square (in.)       | С            | 5            |  |  |  |
| Bolt Circle (in.)       | D            | 11.25        |  |  |  |
| Anchor Bolt Size (in.)  | E            | 3/4 x 30 x 3 |  |  |  |
| Bolt Circle Range (in.) | <del>-</del> | 10-12.5      |  |  |  |
| Pole Weight (lbs.)      | -            | 125          |  |  |  |

| MAXIMUM EPA WITH 1.3 GUST FACTOR |      |             |  |  |  |
|----------------------------------|------|-------------|--|--|--|
| 90 mph:                          | 17.5 | Square Feet |  |  |  |
| 100 mph:                         | 12.7 | Square Feet |  |  |  |
| 110 mph:                         | 9.2  | Square Feet |  |  |  |
| 120 mph:                         | 6.5  | Square Feet |  |  |  |