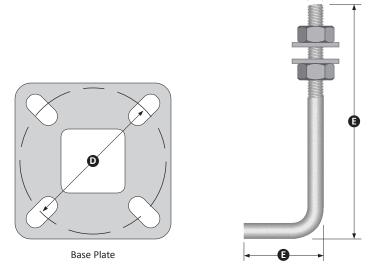

| 20SQ5FS 20 Foot Square Fiberglass Security Camera Pole, 5 Inch Wide, Anchor B                                                                                                              |                                      |              |                                                           |  |  |
|--------------------------------------------------------------------------------------------------------------------------------------------------------------------------------------------|--------------------------------------|--------------|-----------------------------------------------------------|--|--|
| Job Site:                                                                                                                                                                                  | State:                               | Client Name: | ×                                                         |  |  |
| Notes:                                                                                                                                                                                     |                                      | Approvals:   | Date:                                                     |  |  |
| PRODUCT DESCRIPTION                                                                                                                                                                        |                                      |              | SPECIFICATION TABLE                                       |  |  |
|                                                                                                                                                                                            |                                      |              | Mounting Height (ft.) A 20                                |  |  |
| <b>Pole Configuration:</b> Our security camera poles can be drilled to meet your specifications.                                                                                           |                                      | ons.         | Top Square (in.) <b>B</b> 5                               |  |  |
| The drill pattern, location and orientation need to be provided by the customer. A removable top cap or tenon is provided. The most common tenon option is a 2-3/8 inch diameter tenon;    |                                      |              | Butt Square (in.) C 5                                     |  |  |
|                                                                                                                                                                                            |                                      |              | Bolt Circle (in.) D 11.25                                 |  |  |
| however, other options are available.                                                                                                                                                      |                                      |              | Anchor Bolt Size (in.) E 3/4 x 30 x 3                     |  |  |
|                                                                                                                                                                                            |                                      |              | Bolt Circle Range (in.) - 10-12.5                         |  |  |
| Pole Shaft: Our commercial grade fiberglass square                                                                                                                                         | e security camera poles are constr   | ucted of     | Pole Weight (lbs.)   -   125                              |  |  |
| thermoset polyester resin containing "E" type fiber                                                                                                                                        | glass. The smooth surface consists   | ofa          | AAAVIAALIAA EDA MUTU A 2 GUIST SA STOR                    |  |  |
| saturated polyester surfacing veil and an unsaturated polyester resin layer containing Unhibitor and pigment throughout.                                                                   |                                      | UV           | MAXIMUM EPA WITH 1.3 GUST FACTOR 90 mph: 17.5 Square Feet |  |  |
|                                                                                                                                                                                            |                                      |              | 100 mph: 12.7 Square Feet                                 |  |  |
|                                                                                                                                                                                            |                                      |              | 110 mph: 9.2 Square Feet                                  |  |  |
| <b>Handhole:</b> A 2-1/2 x 5 inch reinforced handhole is provided at 18 inches from the base.                                                                                              |                                      |              | 120 mph: 6.5 Square Feet                                  |  |  |
| A cover with a single screw to secure the latch med                                                                                                                                        | hanism is also provided.             | L            | - P                                                       |  |  |
| <b>Base Cover:</b> A 2 piece fiberglass base cover is include                                                                                                                              | ded.                                 |              |                                                           |  |  |
| <b>Anchor Bolts:</b> A set of 4 steel anchor bolts are proved Each bolt includes 2 nuts and 2 washers. The top of and leveling the pole with the provided nuts and watemplate is provided. | f the anchor bolt is threaded for se | ~            | Tenon or Pole Cap per Specifica                           |  |  |

| SPECIFICATION TABLE     |              |              |  |  |  |
|-------------------------|--------------|--------------|--|--|--|
| Mounting Height (ft.)   |              | 20           |  |  |  |
| Top Square (in.)        | В            | 5            |  |  |  |
| Butt Square (in.)       | С            | 5            |  |  |  |
| Bolt Circle (in.)       | D            | 11.25        |  |  |  |
| Anchor Bolt Size (in.)  | E            | 3/4 x 30 x 3 |  |  |  |
| Bolt Circle Range (in.) | <del>-</del> | 10-12.5      |  |  |  |
| Pole Weight (lbs.)      | -            | 125          |  |  |  |

(4) Anchor Bolts