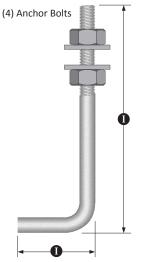

**Anchor Bolts:** A set of 4 galvanized steel anchor bolts are provided with each pole assembly. Each bolt includes 2 nuts and 2 washers. The top of the anchor bolt is threaded for securing and leveling the pole with the provided nuts and washers. An actual size paper anchor bolt template is provided.

| *  | *   | $\star$ |
|----|-----|---------|
| M  | ADE | IN      |
| IL | IS  | ΑI      |
| -  |     |         |

| SPECIFICATION TABLE     |   |            |
|-------------------------|---|------------|
| Mounting Height (ft.)   | Α | 25         |
| Wall Thickness (in.)    | В | 0.188      |
| Top Diameter (in.)      | С | 7          |
| Butt Diameter (in.)     | D | 7          |
| Handhole (in.)          | E | 4 × 6      |
| Base Width (in.)        | F | 10.5       |
| Bolt Circle (in.)       | G | 10.5       |
| Bolt Projection (in.)   | Н | 2.75       |
| Anchor Bolt Size (in.)  | I | 1 × 36 × 4 |
| Bolt Circle Range (in.) | - | 10-11      |