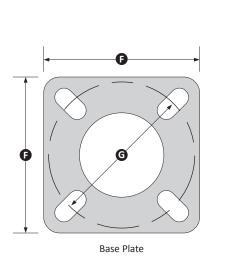

**Handhole:** A reinforced handhole with grounding provision is provided at 18 inches from the base end of the pole assembly. Each handhole includes a cover and the attachment hardware.

**Bolt Covers:** A 4-bolt cast aluminum base flange of alloy 356-T6 with aluminum bolt covers and stainless steel screws.

| *  | *   | $\star$ |
|----|-----|---------|
| M  | ADE | IN      |
| IL | IS  | ΑI      |
| -  |     |         |

| SPECIFICATION TABLE     |   |            |
|-------------------------|---|------------|
| Mounting Height (ft.)   | Α | 25         |
| Wall Thickness (in.)    | В | 0.188      |
| Top Diameter (in.)      | С | 7          |
| Butt Diameter (in.)     | D | 7          |
| Handhole (in.)          | E | 4 × 6      |
| Base Width (in.)        | F | 10.5       |
| Bolt Circle (in.)       | G | 10.5       |
| Bolt Projection (in.)   | Н | 2.75       |
| Anchor Bolt Size (in.)  | I | 1 × 36 × 4 |
| Bolt Circle Range (in.) | - | 10-11      |