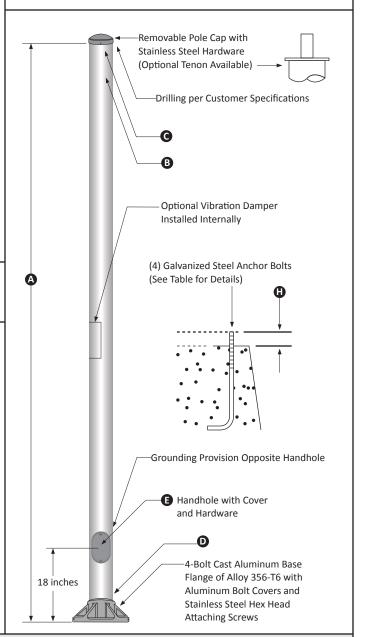

## PRODUCT DESCRIPTION

**Pole Configuration:** Our security camera poles can be drilled to meet your specifications. The drill pattern, location and orientation need to be provided by the customer. A removable top cap or tenon is provided. The most common tenon option is a 2-3/8 inch diameter tenon; however, other options are available.

**Pole Shaft:** The pole shaft is constructed of seamless extruded tube of 6063 aluminum alloy per the requirements of ASTM B221. The shaft assembly is full-length heat treated to produce a T6 temper.

**Handhole:** A reinforced handhole with grounding provision is provided at 18 inches from the base end of the pole assembly. Each handhole includes a cover and the attachment hardware.

**Bolt Covers:** A 4-bolt cast aluminum base flange of alloy 356-T6 with aluminum bolt covers and stainless steel screws.

**Anchor Bolts:** A set of 4 galvanized steel anchor bolts are provided with each pole assembly. Each bolt includes 2 nuts and 2 washers. The top of the anchor bolt is threaded for securing and leveling the pole with the provided nuts and washers. An actual size paper anchor bolt template is provided.

| *  | *   | $\star$ |
|----|-----|---------|
| M  | ADE | IN      |
| IL | IS  | ΑI      |
| -  |     |         |

| SPECIFICATION TABLE     |   |            |
|-------------------------|---|------------|
| Mounting Height (ft.)   | Α | 25         |
| Wall Thickness (in.)    | В | 0.188      |
| Top Diameter (in.)      | С | 7          |
| Butt Diameter (in.)     | D | 7          |
| Handhole (in.)          | E | 4 × 6      |
| Base Width (in.)        | F | 10.5       |
| Bolt Circle (in.)       | G | 10.5       |
| Bolt Projection (in.)   | Н | 2.75       |
| Anchor Bolt Size (in.)  | I | 1 × 36 × 4 |
| Bolt Circle Range (in.) | - | 10-11      |