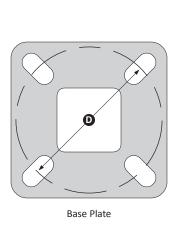

| 25 Foot Square Fiberglass Security Camera Pole, 4 Inch Wide, Anchor Ba                                                                                                      |                                                                           |             |                          |                         |  |
|-----------------------------------------------------------------------------------------------------------------------------------------------------------------------------|---------------------------------------------------------------------------|-------------|--------------------------|-------------------------|--|
| Job Site:                                                                                                                                                                   | State:                                                                    | Client Name | ne:                      |                         |  |
| Notes:                                                                                                                                                                      |                                                                           | Approvals:  | :                        | Date:_                  |  |
| PRODUCT DESCRIPTION                                                                                                                                                         |                                                                           |             | SPECIFICATION            | TABLE                   |  |
|                                                                                                                                                                             |                                                                           |             |                          | 25                      |  |
| Pole Configuration: Our security camera poles                                                                                                                               | s can be drilled to meet your specifi                                     | cations.    | Top Square (in.) B       | 4                       |  |
| The drill pattern, location and orientation need                                                                                                                            | d to be provided by the customer. A                                       | removable   |                          | 4                       |  |
| top cap or tenon is provided. The most common tenon option is a 2-3/8 inch diameter tenon; however, other options are available.                                            |                                                                           |             |                          | 10.25                   |  |
|                                                                                                                                                                             |                                                                           |             | Anchor Bolt Size (in.) E | 5/8 x 21 x 3            |  |
|                                                                                                                                                                             |                                                                           |             |                          | 8-12.5                  |  |
| Pole Shaft: Our commercial grade fiberglass so                                                                                                                              | quare security camera poles are cor                                       | structed of | Pole Weight (lbs.)   -   | 57                      |  |
| thermoset polyester resin containing "E" type                                                                                                                               |                                                                           |             |                          |                         |  |
| saturated polyester surfacing veil and an unsat                                                                                                                             | turated polyester resin layer contain                                     | ing UV      | MAXIMUM EPA WITH 1.      |                         |  |
| inhibitor and pigment throughout.                                                                                                                                           |                                                                           | 90 mph: 3.8 |                          |                         |  |
| , ,                                                                                                                                                                         |                                                                           |             |                          | Square Feet             |  |
| Handhole: A 2-1/2 x 5 inch reinforced handho                                                                                                                                | le is provided at 18 inches from the                                      | base.       | <u> </u>                 | Square Feet Square Feet |  |
| A cover with a single screw to secure the latch                                                                                                                             |                                                                           |             | mpn                      | Square reet             |  |
| <b>Base Cover:</b> A 2 piece fiberglass base cover is i                                                                                                                     | included.                                                                 |             |                          |                         |  |
| <b>Anchor Bolts:</b> A set of 4 steel anchor bolts are Each bolt includes 2 nuts and 2 washers. The t and leveling the pole with the provided nuts at template is provided. | provided with each pole assembly.<br>op of the anchor bolt is threaded fo | ~           | Tenon or Pole            | Cap per Specifica       |  |

| SPECIFICATION TABLE     |   |              |  |  |  |  |
|-------------------------|---|--------------|--|--|--|--|
| Mounting Height (ft.)   |   | 25           |  |  |  |  |
| Top Square (in.)        |   | 4            |  |  |  |  |
| Butt Square (in.)       | С | 4            |  |  |  |  |
| Bolt Circle (in.)       | D | 10.25        |  |  |  |  |
| Anchor Bolt Size (in.)  | E | 5/8 x 21 x 3 |  |  |  |  |
| Bolt Circle Range (in.) |   | 8-12.5       |  |  |  |  |
| Pole Weight (lbs.)      | - | 57           |  |  |  |  |