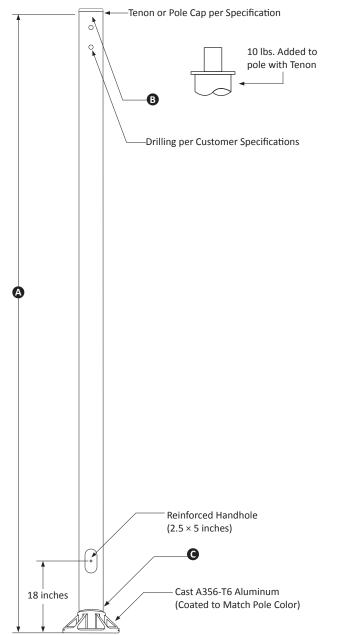

| 25 Foot Square Fiberglass Security Camera Pole, 4 Inch Wide, Anchor Ba                                                                                                      |                                                                           |             |                          |                         |  |
|-----------------------------------------------------------------------------------------------------------------------------------------------------------------------------|---------------------------------------------------------------------------|-------------|--------------------------|-------------------------|--|
| Job Site:                                                                                                                                                                   | State:                                                                    | Client Name | ne:                      |                         |  |
| Notes:                                                                                                                                                                      |                                                                           | Approvals:  | :                        | Date:_                  |  |
| PRODUCT DESCRIPTION                                                                                                                                                         |                                                                           |             | SPECIFICATION            | TABLE                   |  |
|                                                                                                                                                                             |                                                                           |             |                          | 25                      |  |
| Pole Configuration: Our security camera poles                                                                                                                               | s can be drilled to meet your specifi                                     | cations.    | Top Square (in.) B       | 4                       |  |
| The drill pattern, location and orientation need                                                                                                                            | d to be provided by the customer. A                                       | removable   |                          | 4                       |  |
| top cap or tenon is provided. The most common tenon option is a 2-3/8 inch diameter tenon; however, other options are available.                                            |                                                                           |             |                          | 10.25                   |  |
|                                                                                                                                                                             |                                                                           |             | Anchor Bolt Size (in.) E | 5/8 x 21 x 3            |  |
|                                                                                                                                                                             |                                                                           |             |                          | 8-12.5                  |  |
| Pole Shaft: Our commercial grade fiberglass so                                                                                                                              | quare security camera poles are cor                                       | structed of | Pole Weight (lbs.)   -   | 57                      |  |
| thermoset polyester resin containing "E" type                                                                                                                               |                                                                           |             |                          |                         |  |
| saturated polyester surfacing veil and an unsat                                                                                                                             | turated polyester resin layer contain                                     | ing UV      | MAXIMUM EPA WITH 1.      |                         |  |
| inhibitor and pigment throughout.                                                                                                                                           |                                                                           | 90 mph: 3.8 |                          |                         |  |
| , ,                                                                                                                                                                         |                                                                           |             |                          | Square Feet             |  |
| Handhole: A 2-1/2 x 5 inch reinforced handho                                                                                                                                | le is provided at 18 inches from the                                      | base.       | <u> </u>                 | Square Feet Square Feet |  |
| A cover with a single screw to secure the latch                                                                                                                             |                                                                           |             | mpn                      | Square reet             |  |
| <b>Base Cover:</b> A 2 piece fiberglass base cover is i                                                                                                                     | included.                                                                 |             |                          |                         |  |
| <b>Anchor Bolts:</b> A set of 4 steel anchor bolts are Each bolt includes 2 nuts and 2 washers. The t and leveling the pole with the provided nuts at template is provided. | provided with each pole assembly.<br>op of the anchor bolt is threaded fo | ~           | Tenon or Pole            | Cap per Specifica       |  |