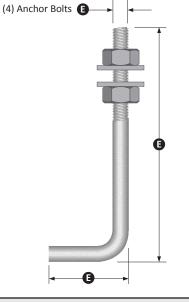

| 25 Foot Square Fiberglass Security Camera Pole, 4 Inch Wide, Anchor Ba                                                                                                      |                                                                           |             |                          |                         |  |
|-----------------------------------------------------------------------------------------------------------------------------------------------------------------------------|---------------------------------------------------------------------------|-------------|--------------------------|-------------------------|--|
| Job Site:                                                                                                                                                                   | State:                                                                    | Client Name | ne:                      |                         |  |
| Notes:                                                                                                                                                                      |                                                                           | Approvals:  | :                        | Date:_                  |  |
| PRODUCT DESCRIPTION                                                                                                                                                         |                                                                           |             | SPECIFICATION            | TABLE                   |  |
|                                                                                                                                                                             |                                                                           |             |                          | 25                      |  |
| Pole Configuration: Our security camera poles                                                                                                                               | s can be drilled to meet your specifi                                     | cations.    | Top Square (in.) B       | 4                       |  |
| The drill pattern, location and orientation need                                                                                                                            | d to be provided by the customer. A                                       | removable   |                          | 4                       |  |
| top cap or tenon is provided. The most common tenon option is a 2-3/8 inch diameter tenon; however, other options are available.                                            |                                                                           |             |                          | 10.25                   |  |
|                                                                                                                                                                             |                                                                           |             | Anchor Bolt Size (in.) E | 5/8 x 21 x 3            |  |
|                                                                                                                                                                             |                                                                           |             |                          | 8-12.5                  |  |
| Pole Shaft: Our commercial grade fiberglass so                                                                                                                              | quare security camera poles are cor                                       | structed of | Pole Weight (lbs.)   -   | 57                      |  |
| thermoset polyester resin containing "E" type                                                                                                                               |                                                                           |             |                          |                         |  |
| saturated polyester surfacing veil and an unsat                                                                                                                             | turated polyester resin layer contain                                     | ing UV      | MAXIMUM EPA WITH 1.      |                         |  |
| inhibitor and pigment throughout.                                                                                                                                           |                                                                           | 90 mph: 3.8 |                          |                         |  |
| , ,                                                                                                                                                                         |                                                                           |             |                          | Square Feet             |  |
| Handhole: A 2-1/2 x 5 inch reinforced handho                                                                                                                                | le is provided at 18 inches from the                                      | base.       | <u> </u>                 | Square Feet Square Feet |  |
| A cover with a single screw to secure the latch                                                                                                                             |                                                                           |             | mpn                      | Square reet             |  |
| <b>Base Cover:</b> A 2 piece fiberglass base cover is i                                                                                                                     | included.                                                                 |             |                          |                         |  |
| <b>Anchor Bolts:</b> A set of 4 steel anchor bolts are Each bolt includes 2 nuts and 2 washers. The t and leveling the pole with the provided nuts at template is provided. | provided with each pole assembly.<br>op of the anchor bolt is threaded fo | ~           | Tenon or Pole            | Cap per Specifica       |  |

| SPECIFICATION TABLE     |   |              |  |  |  |  |
|-------------------------|---|--------------|--|--|--|--|
| Mounting Height (ft.)   |   | 25           |  |  |  |  |
| Top Square (in.)        |   | 4            |  |  |  |  |
| Butt Square (in.)       | С | 4            |  |  |  |  |
| Bolt Circle (in.)       | D | 10.25        |  |  |  |  |
| Anchor Bolt Size (in.)  | E | 5/8 x 21 x 3 |  |  |  |  |
| Bolt Circle Range (in.) |   | 8-12.5       |  |  |  |  |
| Pole Weight (lbs.)      | - | 57           |  |  |  |  |