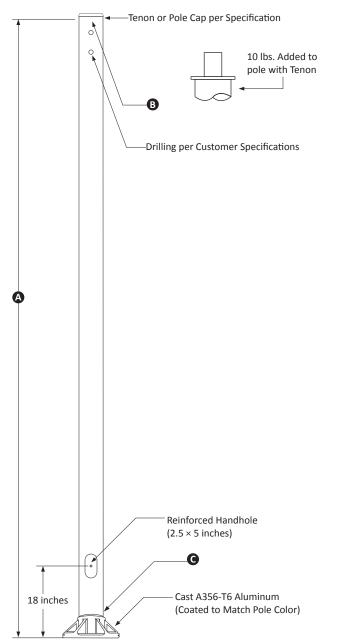

| 25SQ5FS 25 Foot Square Fiberglass Security Camera Pole, 5 Inch Wide, Anchor B                                                                                                                                                                                                                |                                                                                 |  |  |
|----------------------------------------------------------------------------------------------------------------------------------------------------------------------------------------------------------------------------------------------------------------------------------------------|---------------------------------------------------------------------------------|--|--|
| Job Site: State:                                                                                                                                                                                                                                                                             | Client Name:                                                                    |  |  |
| Notes:                                                                                                                                                                                                                                                                                       | Approvals: Date:                                                                |  |  |
| PRODUCT DESCRIPTION                                                                                                                                                                                                                                                                          | SPECIFICATION TABLE                                                             |  |  |
|                                                                                                                                                                                                                                                                                              | Mounting Height (ft.) A 25                                                      |  |  |
| Pole Configuration: Our security camera poles can be drilled to meet your specification                                                                                                                                                                                                      |                                                                                 |  |  |
| The drill pattern, location and orientation need to be provided by the customer. A rem                                                                                                                                                                                                       |                                                                                 |  |  |
| op cap or tenon is provided. The most common tenon option is a 2-3/8 inch diameter                                                                                                                                                                                                           |                                                                                 |  |  |
| nowever, other options are available.                                                                                                                                                                                                                                                        | Anchor Bolt Size (in.)   E   3/4 x 30 x 3   Bolt Circle Range (in.)   - 10-12.5 |  |  |
|                                                                                                                                                                                                                                                                                              | Pole Weight (lbs.) 150                                                          |  |  |
| <b>Pole Shaft:</b> Our commercial grade fiberglass square security camera poles are constru                                                                                                                                                                                                  | cted of                                                                         |  |  |
| hermoset polyester resin containing "E" type fiberglass. The smooth surface consists o                                                                                                                                                                                                       | MAVIMUM EDA WITH 1.2 CHET FACTOR                                                |  |  |
| saturated polyester surfacing veil and an unsaturated polyester resin layer contain<br>inhibitor and pigment throughout.                                                                                                                                                                     | 90 mph: 10.2 Square Feet                                                        |  |  |
|                                                                                                                                                                                                                                                                                              | 100 mph: 6.5 Square Feet                                                        |  |  |
|                                                                                                                                                                                                                                                                                              | 110 mph: 3.8 Square Feet                                                        |  |  |
| <b>Handhole:</b> A 2-1/2 x 5 inch reinforced handhole is provided at 18 inches from the base                                                                                                                                                                                                 | 120 mph: 1.7 Square Feet                                                        |  |  |
| A cover with a single screw to secure the latch mechanism is also provided. <b>Base Cover:</b> A 2 piece fiberglass base cover is included.                                                                                                                                                  | Tenon or Pole Cap per Specifica                                                 |  |  |
| <b>Anchor Bolts:</b> A set of 4 steel anchor bolts are provided with each pole assembly. Each bolt includes 2 nuts and 2 washers. The top of the anchor bolt is threaded for sec and leveling the pole with the provided nuts and washers. An actual size paper anchor template is provided. |                                                                                 |  |  |