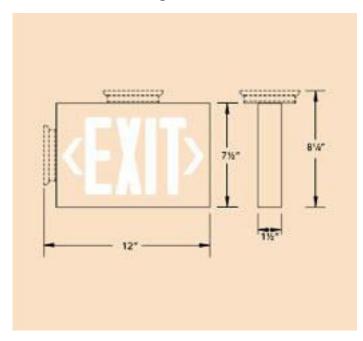

ies :

Slim profile thermoplastic exit signs offer long lamp life, energy efficiency, and uniform illumination in an economical package. These signs possess premium installation features such as a snap-fit canopy and housing, along with push-out chevron directional indicators.

## Features :

Long-life, energy-saving LED or incandescent lamps Snap-fir faceplate installs without the use of tools Integral wiring channels to facilitate installation Snap-fit canopy (included) enables speedy top or end mounting Universal mounting pattern knockouts in back plate for J-box mounting Universal single and double-face (extra faceplate included) Dual-voltage 120/277 VAC operation Maintenance-free sealed nickel-cadmium battery (battery backup versions) Damp location listed

## **Dimensions Drawing:**