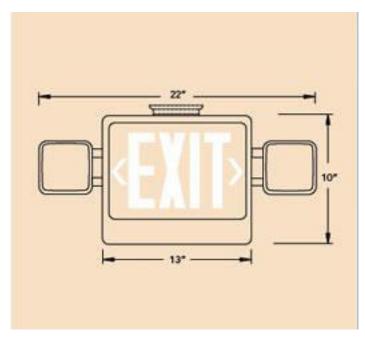

o Part #: 489603



## Thermoplastic Combo Incandescent Exit Sign/Emergency Lights :

Suitable for virtually any architectural application where economy and functionality are fey factors, this benchmark solution features long-life, 130-volt lamps and easy-to-install convenience.

## Features :

Completely self-contained Fully-automatic operation Compact, low-profile design in neutral finish Universal mounting canopy for top installation Push-to-test switch 6-volt premium grade, pure lead battery Environmentally-coated, solid-state charger Automatic, low-voltage disconnect (LVD) Universal transformer for 120 or 277 VAC operation Standard with two fully-adjustable, glare-free lighting heads Injection-molded, V-O flame retardant, high-impact thermoplastic housing

## **Dimensions Drawing:**