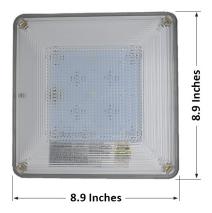

## **Product Specifications**

- Power: 39 watt
- Housing: Rugged and durable aluminum housing
- Color: White polyester powder coat finish
- Lifespan: 50,000 hours maintenance-free operation to L70
- Color Temperature: Available in 5000K/CRI 67
- Lumens: 3,112 Lumens
- Minimum Starting Temperature:-40°F
- Operating Temperature: Suitable for use up to 40°C (104°F) ambient temperatures
- Lens Material: Polycarbonate refractor lens
- Mounting: Mounts flush to standard J-box, surface mount conduit, or 1/2" conduit entry on top for pendant mounting using NPT threaded pipe. Slots provided on top for mounting over a 4" square or octagonal J-box
- Maximum Pendant Length: 12 inches (supplied by others)
- Warranty: 5 years
- Listings: UL and cUL Listed for wet locations, RoHS compliant
- Weight: 5.80 lbs.
- Dimensions: 8.9 X 4.15 X 8.9 inches
- CRI: 80
- Lumens Per Watt: 79
- Suggested HID Replacement: 70W MH