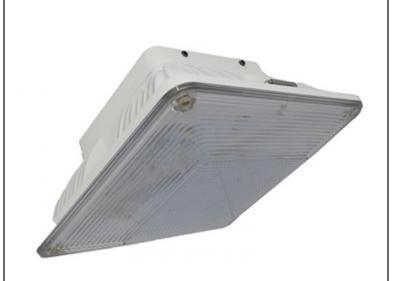

## **Product Specifications**

- Power: 39 watt
- Housing: Rugged and durable aluminum housing
- Color: White polyester powder coat finish
- Lifespan: 50,000 hours maintenance-free operation to L70
- Color Temperature: Available in 5000K/CRI 67
- Lumens: 3,112 Lumens
- Minimum Starting Temperature:-40°F
- Operating Temperature: Suitable for use up to 40°C (104°F) ambient temperatures
- Lens Material: Polycarbonate refractor lens
- Mounting: Mounts flush to standard J-box, surface mount conduit, or 1/2" conduit entry on top for pendant mounting using NPT threaded pipe. Slots provided on top for mounting over a 4" square or octagonal J-box
- Maximum Pendant Length: 12 inches (supplied by others)
- Warranty: 5 years
- Listings: UL and cUL Listed for wet locations, RoHS compliant
- Weight: 5.80 lbs.
- Dimensions: 8.9 X 4.15 X 8.9 inches
- CRI: 80
- Lumens Per Watt: 79
- Suggested HID Replacement: 70W MH