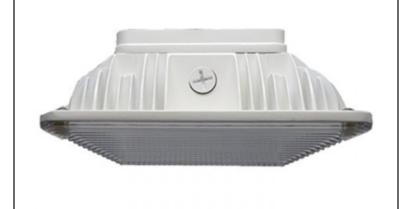

## **Product Specifications**

- Power: 39 watt
- Housing: Rugged and durable aluminum housing
- Color: White polyester powder coat finish
- Lifespan: 50,000 hours maintenance-free operation to L70
- Color Temperature: Available in 5000K/CRI 67
- Lumens: 3,112 Lumens
- Minimum Starting Temperature:-40°F
- Operating Temperature: Suitable for use up to 40°C (104°F) ambient temperatures
- Lens Material: Polycarbonate refractor lens
- Mounting: Mounts flush to standard J-box, surface mount conduit, or 1/2" conduit entry on top for pendant mounting using NPT threaded pipe. Slots provided on top for mounting over a 4" square or octagonal J-box
- Maximum Pendant Length: 12 inches (supplied by others)
- Warranty: 5 years
- Listings: UL and cUL Listed for wet locations, RoHS compliant
- Weight: 5.80 lbs.
- Dimensions: 8.9 X 4.15 X 8.9 inches
- CRI: 80
- Lumens Per Watt: 79
- Suggested HID Replacement: 70W MH