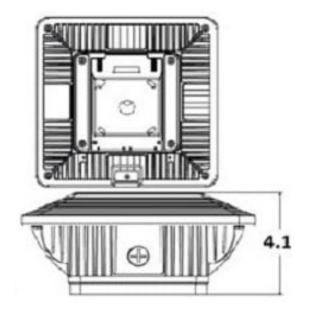

## **Product Specifications**

- Power: 39 watt
- Housing: Rugged and durable aluminum housing
- Color: White polyester powder coat finish
- Lifespan: 50,000 hours maintenance-free operation to L70
- Color Temperature: Available in 5000K/CRI 67
- Lumens: 3,112 Lumens
- Minimum Starting Temperature:-40°F
- Operating Temperature: Suitable for use up to 40°C (104°F) ambient temperatures
- Lens Material: Polycarbonate refractor lens
- Mounting: Mounts flush to standard J-box, surface mount conduit, or 1/2" conduit entry on top for pendant mounting using NPT threaded pipe. Slots provided on top for mounting over a 4" square or octagonal J-box
- Maximum Pendant Length: 12 inches (supplied by others)
- Warranty: 5 years
- Listings: UL and cUL Listed for wet locations, RoHS compliant
- Weight: 5.80 lbs.
- Dimensions: 8.9 X 4.15 X 8.9 inches
- CRI: 80
- Lumens Per Watt: 79
- Suggested HID Replacement: 70W MH