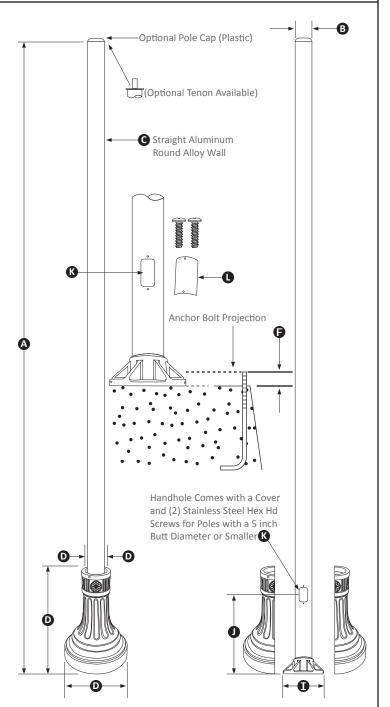

## **Product Description**

- Height: 14 feet
- Pole: 4 inch diameter; round aluminum pole shaft, conforms To ASTM B221 with extruded 6063 aluminum heat treated post welding to T6 temper
- Shaft: Free of longitudinal welds
- Anchor Base: made of aluminum alloy 356-T6 with bolt covers and stainless steel hex head screws
- Pole Base Plate: 7 ½ inches square.
- Bolt Circle Diameter: 7 1/4 inches (slotted)
- Bolt Circle Corners: 5 1/4 inches (slotted)
- Handhole frame: 2 1/4×4 inches
- Handhole cover: 3 ½x5 ½ inches (cover comes with stainless steel screws)
- Grounding provision is provided near opening.
- Anchor Bolts: Each pole includes (4) galvanized steel anchor bolts conforming to AASHTO M314-90 Grade 55.
- 10 in. of threaded portion is galvanized per ASTM A153.
- Kits contain (8) hex nuts. (8) lock washers and (8) flat washers with all components being galvanized steel.
- Anchor bolt size: 3/4×17×3 inches
- Bolt projection: 2 inches
- $\bullet$  Pole Top: A removable plastic pole cap or tenon 2  $^3/\!\!/8$ , or 3 inches is provided.
- Decorative Base: 2-piece clamshell design for easy and damage-free installation. Four stainless steel screws (2 each for upper and lower halves) are provided to attach the base halves together for seamless look.
- Color: Entire assembly is powder coated in black (Only Option)
- Base Height: 19 inches
- Base Width: 13 inches
- Aluminum pole diameter: 4 inches
- Available overall heights: 8 foot, 10 foot, 12 foot, 14 foot, 16 foot max.
- Custom heights not exceeding 16 foot are avaiable.

## Maximum EPA

- 70 mph: 4.0 • 80 mph: 2.8 • 90 mph: 1.9
- 100 mph: 1.2

| Height                 | Α | 14 feet          |
|------------------------|---|------------------|
| Pole diameter          | В | 4 inches         |
| Wall Thickness         | С | 0.125 inches     |
| Decorative base cover  | D | 19×13×4 inches   |
| Anchor Bolt Size       | Ε | 0.75×17×3 inches |
| Anchor Bolt Projection | F | 2 inches         |
| Bolt Circle Diameter   | G | 7.25 inches      |
| Bolt Square            | Н | 5.25 inches      |
| Pole Base Plate Dia    | Ι | 7.5 inches       |
| Base to Handhole       | J | 18.5 inches      |
| Handhole (Frame)       | K | 2.25×4 inches    |
| Handhole (Cover)       | L | 3.5×5.5 inches   |