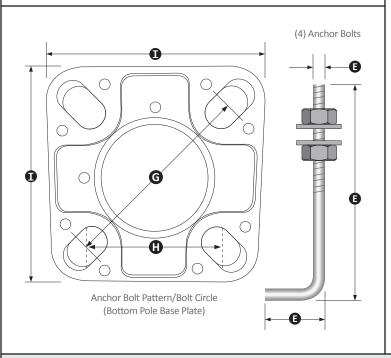

## **Product Description**

- Height: 14 feet
- Pole: 4 inch diameter; round aluminum pole shaft, conforms To ASTM B221 with extruded 6063 aluminum heat treated post welding to T6 temper
- Shaft: Free of longitudinal welds
- Anchor Base: made of aluminum alloy 356-T6 with bolt covers and stainless steel hex head screws
- Pole Base Plate: 7 ½ inches square.
- Bolt Circle Diameter: 7 1/4 inches (slotted)
- Bolt Circle Corners: 5 1/4 inches (slotted)
- Handhole frame: 2 1/4×4 inches
- Handhole cover: 3 ½x5 ½ inches (cover comes with stainless steel screws)
- Grounding provision is provided near opening.
- Anchor Bolts: Each pole includes (4) galvanized steel anchor bolts conforming to AASHTO M314-90 Grade 55.
- 10 in. of threaded portion is galvanized per ASTM A153.
- Kits contain (8) hex nuts. (8) lock washers and (8) flat washers with all components being galvanized steel.
- Anchor bolt size: 3/4×17×3 inches
- Bolt projection: 2 inches
- $\bullet$  Pole Top: A removable plastic pole cap or tenon 2  $^3/\!\!/8$ , or 3 inches is provided.
- Decorative Base: 2-piece clamshell design for easy and damage-free installation. Four stainless steel screws (2 each for upper and lower halves) are provided to attach the base halves together for seamless look.
- Color: Entire assembly is powder coated in black (Only Option)
- Base Height: 19 inches
- Base Width: 13 inches
- Aluminum pole diameter: 4 inches
- Available overall heights: 8 foot, 10 foot, 12 foot, 14 foot, 16 foot max.
- Custom heights not exceeding 16 foot are avaiable.

## Maximum EPA

- 70 mph: 4.0 • 80 mph: 2.8 • 90 mph: 1.9
- 100 mph: 1.2

| Height                 | Α | 14 feet          |
|------------------------|---|------------------|
| Pole diameter          | В | 4 inches         |
| Wall Thickness         | С | 0.125 inches     |
| Decorative base cover  | D | 19×13×4 inches   |
| Anchor Bolt Size       | Ε | 0.75×17×3 inches |
| Anchor Bolt Projection | F | 2 inches         |
| Bolt Circle Diameter   | G | 7.25 inches      |
| Bolt Square            | Н | 5.25 inches      |
| Pole Base Plate Dia    | Ι | 7.5 inches       |
| Base to Handhole       | J | 18.5 inches      |
| Handhole (Frame)       | K | 2.25×4 inches    |
| Handhole (Cover)       | L | 3.5×5.5 inches   |