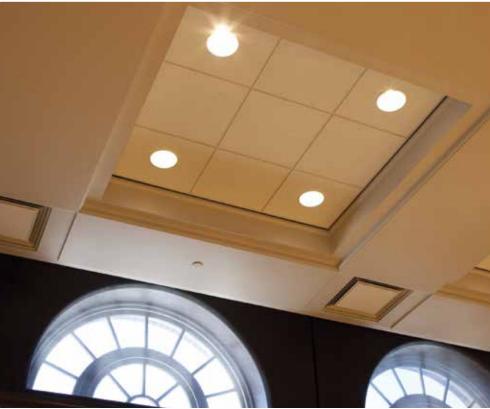

Lumination™ **LED Recessed Luminaires:** Delivering even illumination with no hot spots or banding.

#### ET Series<sup>™</sup>

What if you could enjoy remarkable light output from an ultra-thin profile? GE makes that possible with the **Lumination™ ET Series™** LED Recessed Luminaire, designed to optimize light distribution and optical efficiency.