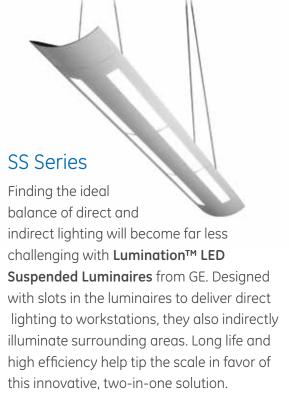

Lumination™ Suspended **LED Luminaires: Bringing form** and function to the next level.

Imagine a striking, minimalist design that maximizes performance and energy efficiency. That's the inspiration behind the Lumination™ EP Series™ Suspended LED Luminaire. Its exceptionally thin profile delivers both ambient and directional light, carefully guiding it upward for general illumination, and aiming it downward for specific functionality.