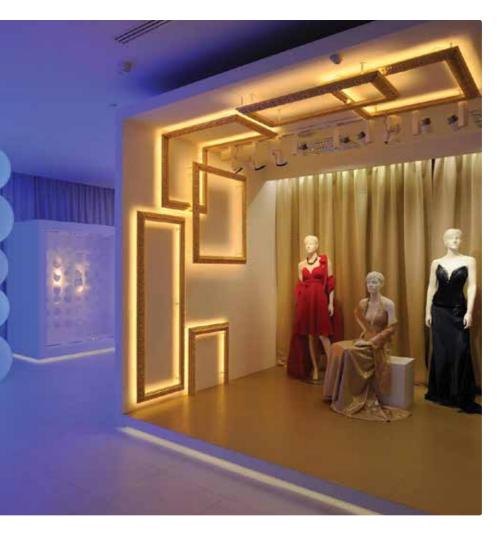

**GE LED** and Tetra® **Architectural Series: Taking** aesthetics and efficiency to new heights.

#### **GE LED Accent Series**

Accentuating the positive in small places is now easier, thanks to GE LED Accent Series Lighting a system that goes where other lighting technology simply can't. Now you can add layers of uniform light to highlight unique architectural details, achieving dramatic effects with nominal energy consumption.