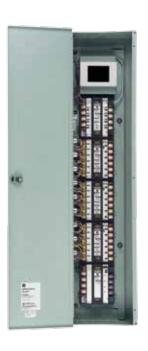

# What if you could connect with your light?

The GE LightSweep™ Modular Lighting Control System brings you total control from one or more locations, delivering the broad-range connectivity and flexibility needed in many office and retail environments. Customized configurations with simple, snap-in control modules and a CLCBnet controller integrate lighting and building management systems using BACnet protocol.