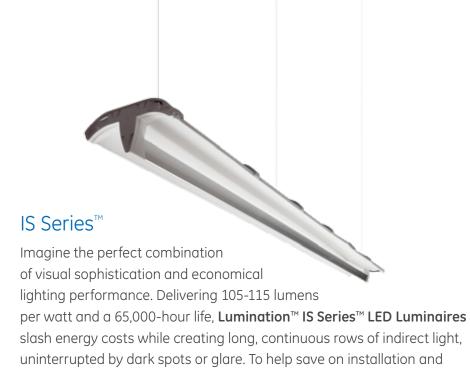

maintenance costs, GE developed an innovative rail fastening system

additional tools.

and the ability to easily snap fixtures together end-to-end without using