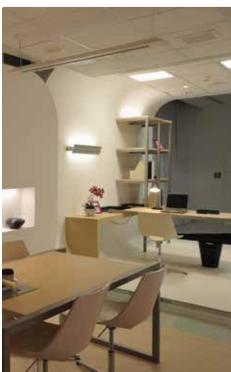

#### **GE LED Accent Series**

Accentuating the positive in small places is now easier, thanks to GE LED Accent Series Lighting a system that goes where other lighting technology simply can't. Now you can add layers of uniform light to highlight unique architectural details, achieving dramatic effects with nominal energy consumption.

#### **GE LED LWW Series**

Bathe walls in more beautiful light while hiding imperfections with the **GE LED Wall Washer LWW Series** Lighting System. Its precise light output, consistent color quality and field-adjustable mounting system make it easy to highlight areas of interest in office and retail spaces.