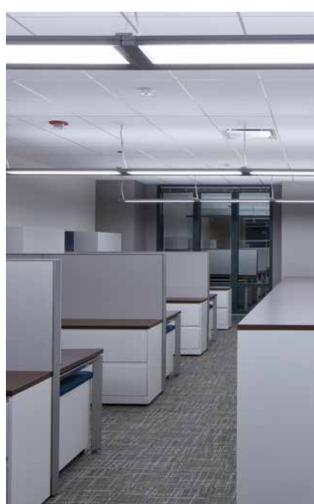

#### BL Series<sup>™</sup>

GE has transformed ceiling landscapes forever with Lumination™ BL Series™ Luminaires. Reimagine conventional ceiling lighting design with continuous, uninterrupted rows of light that create clean, crisp lines. These dimmable LED light fixtures are uniquely narrow linearly and pair seamlessly with integrated ceiling systems to deliver pure, targeted light and impressive energy efficiency.

#### BR Series<sup>™</sup>

For simpler, tool-less
upgrades, our Lumination™
BR Series™ Luminaires offer
all the aesthetic, energy and
maintenance advantages of
LED lighting without a major
investment. The Lumination
BR Series is dimmable, and
makes drivers and lamps
easily accessible for stress-free
installation and maintenance.