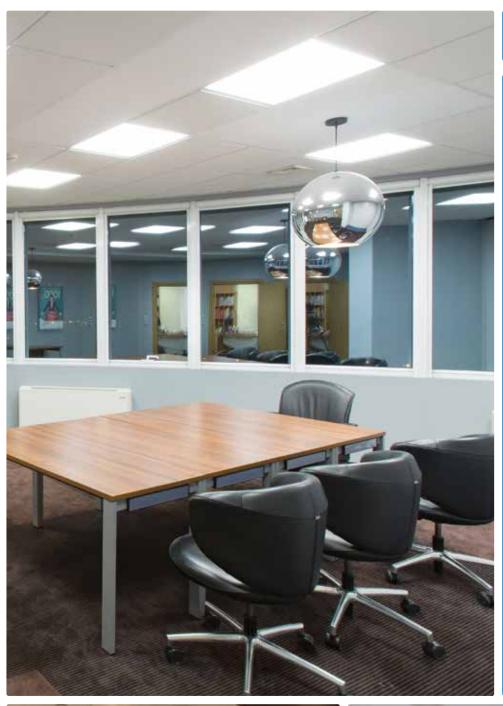

#### BL Series<sup>™</sup>

GE has transformed ceiling landscapes forever with Lumination™ BL Series™ Luminaires. Reimagine conventional ceiling lighting design with continuous, uninterrupted rows of light that create clean, crisp lines. These dimmable LED light fixtures are uniquely narrow linearly and pair seamlessly with integrated ceiling systems to deliver pure, targeted light and impressive energy efficiency.

#### ET Series<sup>™</sup>

What if you could enjoy remarkable light output from an ultra-thin profile? GE makes that possible with the **Lumination™ ET Series™** LED Recessed Luminaire, designed to optimize light distribution and optical efficiency.