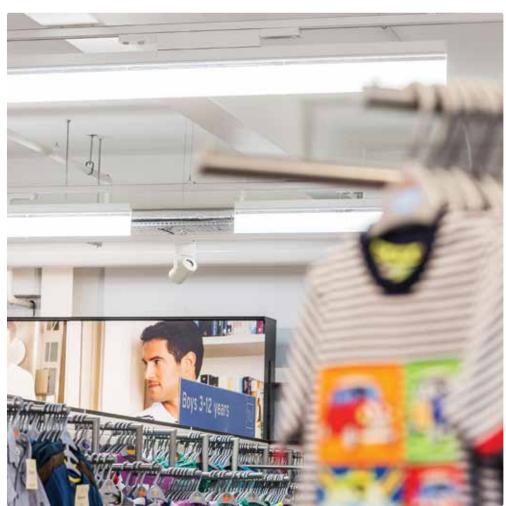

We've created Lumination™ LED Luminaires in a range of styles to bring efficiency and consistency into focus, using a combination of fixtures to deliver bright, uniform light where it's needed. From dramatic downlighting, troffer and next-generation suspended fixtures to moodsetting cove, architectural and accent lighting, GE can help create the ideal environment for you.