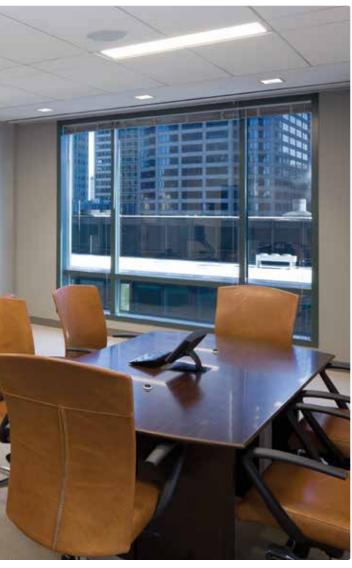

#### **Architectural Series**

For a ceiling design that's truly unique, GE offers Lumination™
Architectural LED Luminaires.

Available in a wide range of options, these distinctive fixtures deliver unrivaled aesthetic appeal and impressive energy efficiency to virtually any space you can imagine.

#### EL Series<sup>™</sup>

**Lumination™ EL Series™ LED** Luminaires produce impressive light output with high vertical and horizontal foot-candle illuminance all in a blade-like fixture that appears to float across the ceiling landscape. Delivering best-ever performance and outstanding design flexibility, these innovative light fixtures make a unique design statement in any conference room, lobby or retail setting.