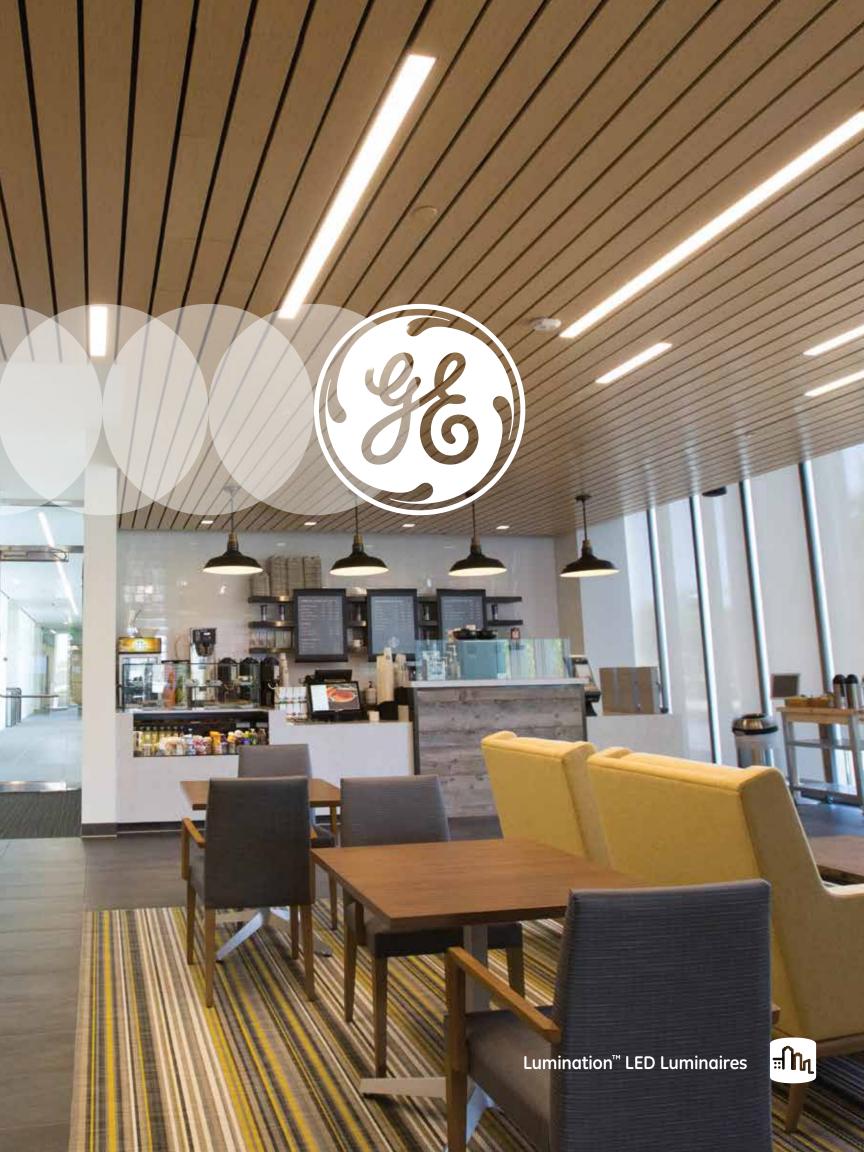

## Discover lighting that revolves around you.

All around us, technology is changing rapidly, requiring lighting design and function to evolve as well. Because we're GE, we put our best minds to work on creating LED solutions to meet those changing needs. Replacing traditional technologies, our LED lighting systems provide energy efficiency, reduces maintenance and operating costs, enhances light quality and extends the life span of lamps and systems.

We've created Lumination™ LED Luminaires in a range of styles to bring efficiency and consistency into focus, using a combination of fixtures to deliver bright, uniform light where it's needed. From dramatic downlighting, troffer and next-generation suspended fixtures to moodsetting cove, architectural and accent lighting, GE can help create the ideal environment for you.