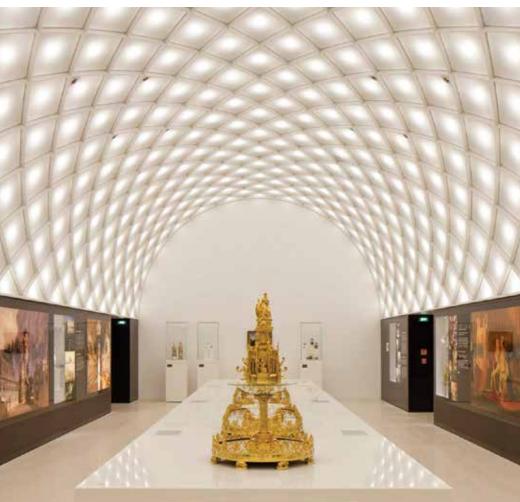

**GE LED** and Tetra® **Architectural Series: Taking** aesthetics and efficiency to new heights.

#### Tetra Contour Series

Ideal for borders, interior art or use as an accent, **Tetra® Contour** 

**Series** Lighting can create bold designs in vibrant colors without the worries of using fragile neon glass. Tetra Contour Lighting is 40% more efficient than neon, plus has a flexible LED light engine and a rigid, optically diffused light guide that can be formed to fit your design needs precisely.

#### Tetra PowerGrid Series

Modularity makes the **Tetra PowerGrid** ideal for replacing energy-intensive fluorescents in backlighting applications – delivering long life, energy efficiency and brilliant, uniform light with consistent color.

#### Tetra AL10 Series

When your design requires added versatility and an exceptional quality of light, the **Tetra AL10 LED Architectural Series** is a linear LED system that offers high color rendering (93 CRI) and multiple ANSI bin color temperatures. This slim, low-profile LED module comes in multiple lengths, lens options and light levels for true design flexibility.