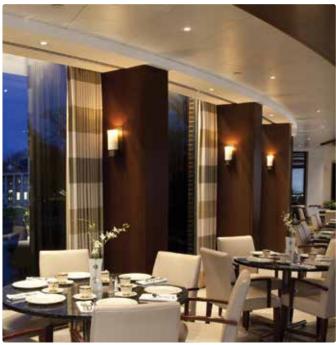

**GE LED** and Tetra® **Architectural Series: Taking** aesthetics and efficiency to new heights.

#### **GE LED Accent Series**

Accentuating the positive in small places is now easier, thanks to GE LED Accent Series Lighting a system that goes where other lighting technology simply can't. Now you can add layers of uniform light to highlight unique architectural details, achieving dramatic effects with nominal energy consumption.