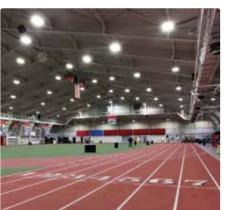

Lumination™ Suspended **LED Luminaires: Bringing form** and function to the next level.

Imagine a striking, minimalist design that maximizes performance and energy efficiency. That's the inspiration behind the Lumination™ EP Series™ Suspended LED Luminaire. Its exceptionally thin profile delivers both ambient and directional light, carefully guiding it upward for general illumination, and aiming it downward for specific functionality.

#### EL Series<sup>™</sup>

**Lumination™ EL Series™ LED** Luminaires produce impressive light output with high vertical and horizontal foot-candle illuminance all in a blade-like fixture that appears to float across the ceiling landscape. Delivering best-ever performance and outstanding design flexibility, these innovative light fixtures make a unique design statement in any conference room, lobby or retail setting.