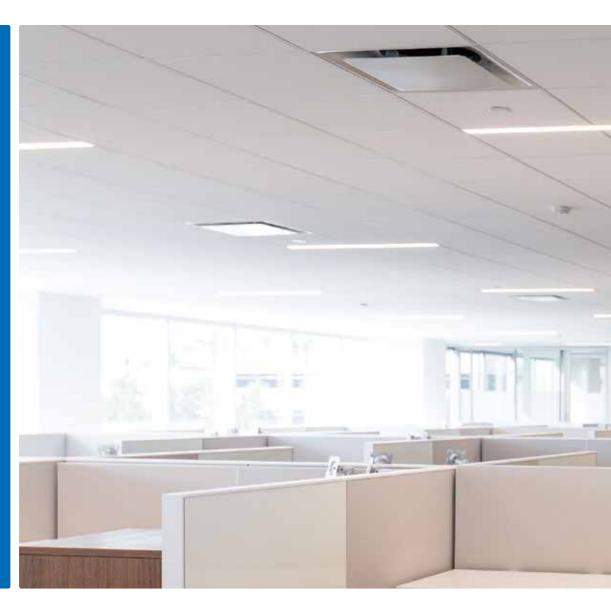

#### BL Series<sup>™</sup>

GE has transformed ceiling landscapes forever with Lumination™ BL Series™ Luminaires. Reimagine conventional ceiling lighting design with continuous, uninterrupted rows of light that create clean, crisp lines. These dimmable LED light fixtures are uniquely narrow linearly and pair seamlessly with integrated ceiling systems to deliver pure, targeted light and impressive energy efficiency.

#### ET Series<sup>™</sup>

What if you could enjoy remarkable light output from an ultra-thin profile? GE makes that possible with the **Lumination™ ET Series™** LED Recessed Luminaire, designed to optimize light distribution and optical efficiency.