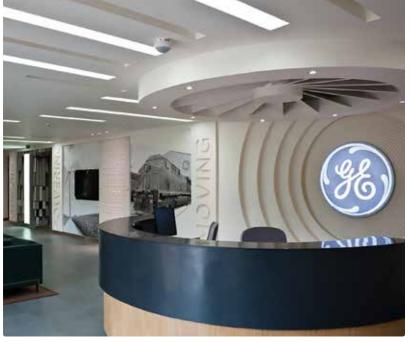

## Discover lighting that revolves around you.

All around us, technology is changing rapidly, requiring lighting design and function to evolve as well. Because we're GE, we put our best minds to work on creating LED solutions to meet those changing needs. Replacing traditional technologies, our LED lighting systems provide energy efficiency, reduces maintenance and operating costs, enhances light quality and extends the life span of lamps and systems.

We've created Lumination™ LED Luminaires in a range of styles to bring efficiency and consistency into focus, using a combination of fixtures to deliver bright, uniform light where it's needed. From dramatic downlighting, troffer and next-generation suspended fixtures to moodsetting cove, architectural and accent lighting, GE can help create the ideal environment for you.