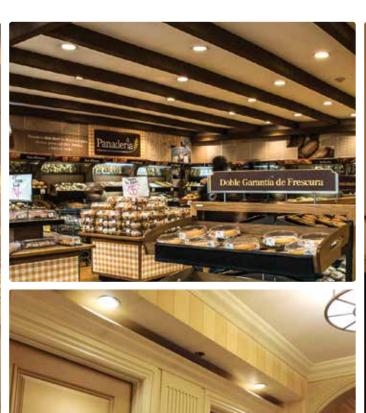

Lumination™ **LED Recessed Luminaires:** Delivering even illumination with no hot spots or banding.

#### BL Series<sup>™</sup>

GE has transformed ceiling landscapes forever with Lumination™ BL Series™ Luminaires. Reimagine conventional ceiling lighting design with continuous, uninterrupted rows of light that create clean, crisp lines. These dimmable LED light fixtures are uniquely narrow linearly and pair seamlessly with integrated ceiling systems to deliver pure, targeted light and impressive energy efficiency.

#### ET Series<sup>™</sup>

What if you could enjoy remarkable light output from an ultra-thin profile? GE makes that possible with the **Lumination™ ET Series™** LED Recessed Luminaire, designed to optimize light distribution and optical efficiency.