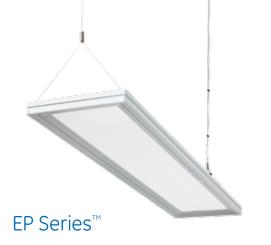

Lumination™ Suspended **LED Luminaires: Bringing form** and function to the next level.

Imagine a striking, minimalist design that maximizes performance and energy efficiency. That's the inspiration behind the Lumination™ EP Series™ Suspended LED Luminaire. Its exceptionally thin profile delivers both ambient and directional light, carefully guiding it upward for general illumination, and aiming it downward for specific functionality.