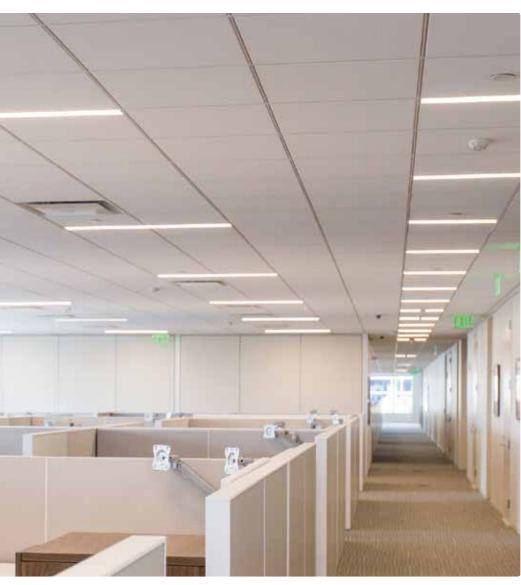

Lumination™ Suspended **LED Luminaires: Bringing form** and function to the next level.

Imagine a striking, minimalist design that maximizes performance and energy efficiency. That's the inspiration behind the Lumination™ EP Series™ Suspended LED Luminaire. Its exceptionally thin profile delivers both ambient and directional light, carefully guiding it upward for general illumination, and aiming it downward for specific functionality.

#### EL Series<sup>™</sup>

**Lumination™ EL Series™ LED** Luminaires produce impressive light output with high vertical and horizontal foot-candle illuminance all in a blade-like fixture that appears to float across the ceiling landscape. Delivering best-ever performance and outstanding design flexibility, these innovative light fixtures make a unique design statement in any conference room, lobby or retail setting.