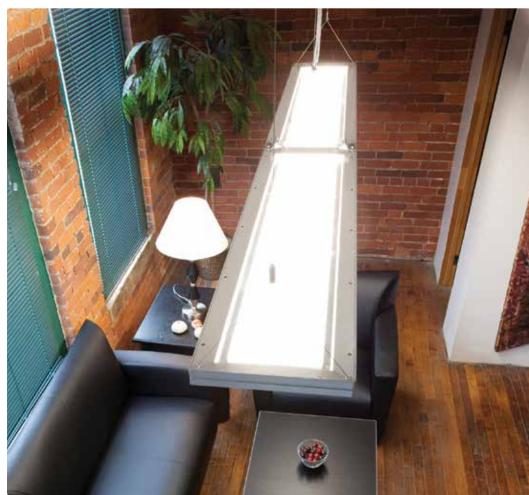

Lumination™ Suspended **LED Luminaires: Bringing form** and function to the next level.

Imagine a striking, minimalist design that maximizes performance and energy efficiency. That's the inspiration behind the Lumination™ EP Series™ Suspended LED Luminaire. Its exceptionally thin profile delivers both ambient and directional light, carefully guiding it upward for general illumination, and aiming it downward for specific functionality.