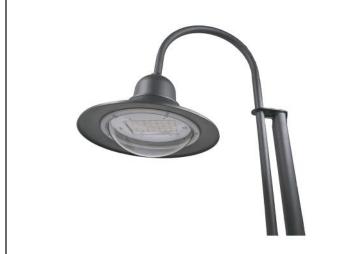

## **GN50**

## Gooseneck Decorative LED Pole Top Fixture with Arm

## **Product Description**

• Material: Aluminum fixture, steel arm

• Adaptor: Recommended tenon/pole size is 2 3/8 inch O.D. (outside diameter)

• Color: Black

• Fixture Dimensions: 37 × 43 ½ inches

• Fixture Weight: 34 lbs.