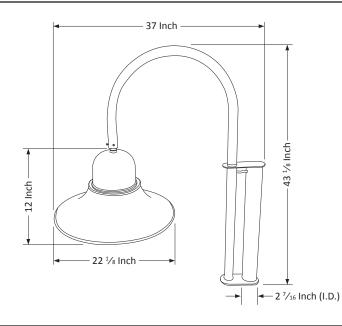

## **Product Description**

• Material: Aluminum fixture, steel arm

• Adaptor: Recommended tenon/pole size is 2 3/8 inch O.D. (outside diameter)

• Color: Black

• Fixture Dimensions: 37 × 43 ½ inches

• Fixture Weight: 34 lbs.