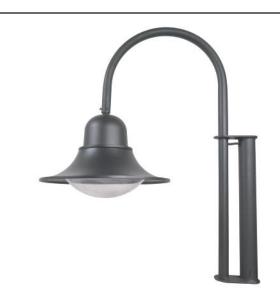

## **GN50**

## Gooseneck Decorative LED Pole Top Fixture with Arm

## **Product Description**

• Material: Aluminum fixture, steel arm

• Adaptor: Recommended tenon/pole size is 2 3/8 inch O.D. (outside diameter)

• Color: Black

• Fixture Dimensions: 37 × 43 ½ inches

• Fixture Weight: 34 lbs.