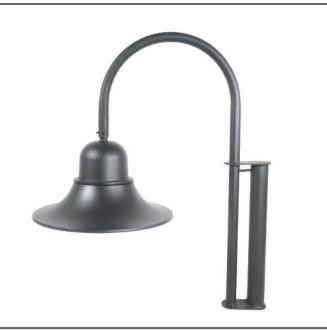

## **GN50**

## Gooseneck Decorative LED Pole Top Fixture with Arm

## **Product Description**

• Material: Aluminum fixture, steel arm

• Adaptor: Recommended tenon/pole size is 2 3/8 inch O.D. (outside diameter)

• Color: Black

• Fixture Dimensions: 37 × 43 ½ inches

• Fixture Weight: 34 lbs.