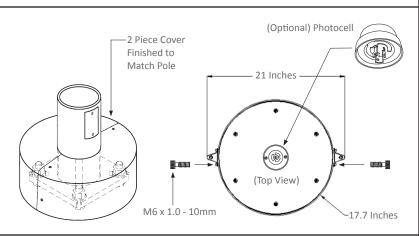

### Description

Halo style anchor base LED pole kit includes:

- Architectural style 150 watt LED light
- 4 inch diameter round aluminum commercial-grade light pole
- Anchor bolts with hardware and template
- 2 piece cast aluminum, rugged decorative base cover

#### Features

- Pole Shaft: Anchor base round straight aluminum light pole with 4 inch diameter and 0.125 inch wall thickness
- Fixture is easy to install and operate
- IP65 rated for wet locations
- Handhole: 2 inch x 4 inch handhole
- Fixture Dimensions: 24 H x 21 Diameter (inches)
- Fixture EPA: 1.2
- Light Distribution: Type V
- Color: Chip and fade resistant black powder coat finish
- Includes: 2 piece round aluminum base cover with hardware
- Dimmable: No • Power: 150 Watts • Lumens: 19,200
- Lumens Per Watt: 128 • Input Voltage: 120-277V • Amps: 1.25- 120V / 0.54- 277V
- Rated Life: 50,000 hours • Color Temperature: 5000K
- CRI: >80
- Minimum Temperature: -40° F /-40° C
- HID Equivalent: 400 Watts