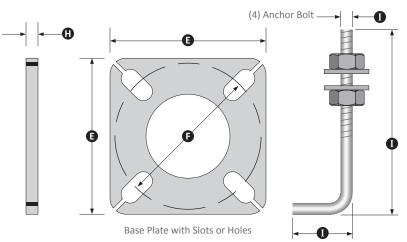

| Specification Table           |   |                              |
|-------------------------------|---|------------------------------|
| Mounting Height Options (ft.) | Α | 8, 10, 12, 14, 16 (standard) |
| Wall Thickness (in.)          | В | 0.125                        |
| Top Diameter (in.)            | С | 4                            |
| Butt Diameter (in.)           | D | 4                            |
| Base Width (in.)              | Е | 7.5                          |
| Bolt Circle (in.)             | F | 7.5                          |
| Bolt Projection (in.)         | G | 2.5                          |
| Base Thickness (in.)          | Н | 0.5                          |
| Anchor Bolt Size (in.)        | Ι | 0.75 × 17 × 3                |
| Bolt Circle Range (in.)       | - | 6.25-8.5                     |