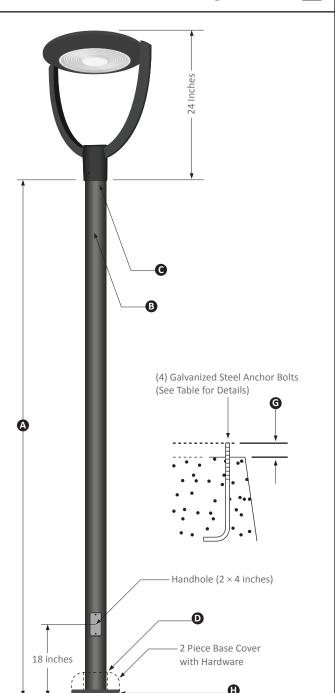

#### Features

- Pole Shaft: Anchor base round straight aluminum light pole with 4 inch diameter and 0.125 inch wall thickness
- Fixture is easy to install and operate
- IP65 rated for wet locations
- Handhole: 2 inch x 4 inch handhole
- Fixture Dimensions: 24 H x 21 Diameter (inches)
- Fixture EPA: 1.2
- Light Distribution: Type V
- Color: Chip and fade resistant black powder coat finish
- Includes: 2 piece round aluminum base cover with hardware
- Dimmable: No • Power: 150 Watts • Lumens: 19,200
- Lumens Per Watt: 128 • Input Voltage: 120-277V • Amps: 1.25- 120V / 0.54- 277V
- Rated Life: 50,000 hours • Color Temperature: 5000K
- CRI: >80
- Minimum Temperature: -40° F /-40° C
- HID Equivalent: 400 Watts

| Specification Table           |   |                              |
|-------------------------------|---|------------------------------|
| Mounting Height Options (ft.) | Α | 8, 10, 12, 14, 16 (standard) |
| Wall Thickness (in.)          | В | 0.125                        |
| Top Diameter (in.)            | С | 4                            |
| Butt Diameter (in.)           | D | 4                            |
| Base Width (in.)              | Е | 7.5                          |
| Bolt Circle (in.)             | F | 7.5                          |
| Bolt Projection (in.)         | G | 2.5                          |
| Base Thickness (in.)          | Н | 0.5                          |
| Anchor Bolt Size (in.)        | Ι | 0.75 × 17 × 3                |
| Bolt Circle Range (in.)       | - | 6.25-8.5                     |