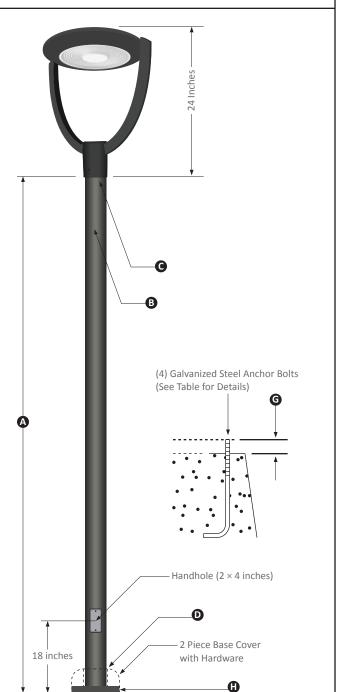

#### Features

- Pole Shaft: Anchor base round straight aluminum light pole with 3 inch diameter and 0.125 inch wall thickness
- Fixture is easy to install and operate
- IP65 rated for wet locations
- Handhole: 2 inch x 4 inch handhole
- Fixture Dimensions: 24 H x 21 Diameter (inches)
- Fixture EPA: 1.2
- Light Distribution: Type V
- Color: Chip and fade resistant black powder coat finish
- Includes: 2 piece round aluminum base cover with hardware
- Dimmable: No • Power: 75 Watts
- Lumens: 9,600
- Lumens Per Watt: 128 • Input Voltage: 120-277V
- Amps: 0.63-120V / 0.27-277V
- Rated Life: 50,000 hours
- Color Temperature: 5000K
- CRI: >80
- Minimum Temperature: -40° F /-40° C
- HID Equivalent: 250 Watts

| Specification Table           |   |                          |
|-------------------------------|---|--------------------------|
| Mounting Height Options (ft.) | Α | 8, 10, 12, 14 (standard) |
| Wall Thickness (in.)          | В | 0.125                    |
| Top Diameter (in.)            | С | 3                        |
| Butt Diameter (in.)           | D | 3                        |
| Base Width (in.)              | Е | 7.5                      |
| Bolt Circle (in.)             | F | 7.5                      |
| Bolt Projection (in.)         | G | 2.5                      |
| Base Thickness (in.)          | Н | 0.5                      |
| Anchor Bolt Size (in.)        | Ι | 0.75 × 17 × 3            |
| Bolt Circle Range (in.)       | - | 6.25-8.5                 |