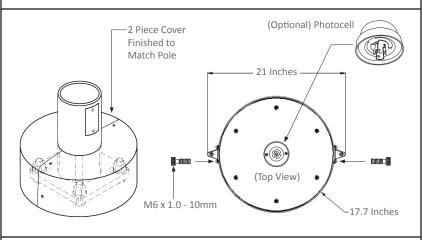

### Description

Halo style anchor base LED pole kit includes:

- Architectural style 75 watt LED light
- 3 inch diameter round aluminum commercial-grade light pole
- Anchor bolts with hardware and template
- 2 piece cast aluminum, rugged decorative base cover

#### Features

- Pole Shaft: Anchor base round straight aluminum light pole with 3 inch diameter and 0.125 inch wall thickness
- Fixture is easy to install and operate
- IP65 rated for wet locations
- Handhole: 2 inch x 4 inch handhole
- Fixture Dimensions: 24 H x 21 Diameter (inches)
- Fixture EPA: 1.2
- Light Distribution: Type V
- Color: Chip and fade resistant black powder coat finish
- Includes: 2 piece round aluminum base cover with hardware
- Dimmable: No • Power: 75 Watts
- Lumens: 9,600
- Lumens Per Watt: 128 • Input Voltage: 120-277V
- Amps: 0.63-120V / 0.27-277V
- Rated Life: 50,000 hours
- Color Temperature: 5000K
- CRI: >80
- Minimum Temperature: -40° F /-40° C
- HID Equivalent: 250 Watts