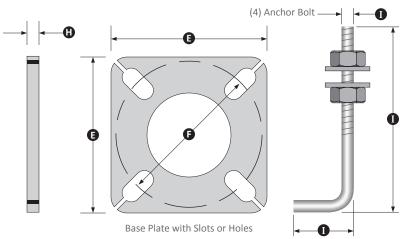

| Specification Table           |   |                          |
|-------------------------------|---|--------------------------|
| Mounting Height Options (ft.) | Α | 8, 10, 12, 14 (standard) |
| Wall Thickness (in.)          | В | 0.125                    |
| Top Diameter (in.)            | С | 3                        |
| Butt Diameter (in.)           | D | 3                        |
| Base Width (in.)              | Е | 7.5                      |
| Bolt Circle (in.)             | F | 7.5                      |
| Bolt Projection (in.)         | G | 2.5                      |
| Base Thickness (in.)          | Н | 0.5                      |
| Anchor Bolt Size (in.)        | Ι | 0.75 × 17 × 3            |
| Bolt Circle Range (in.)       | - | 6.25-8.5                 |