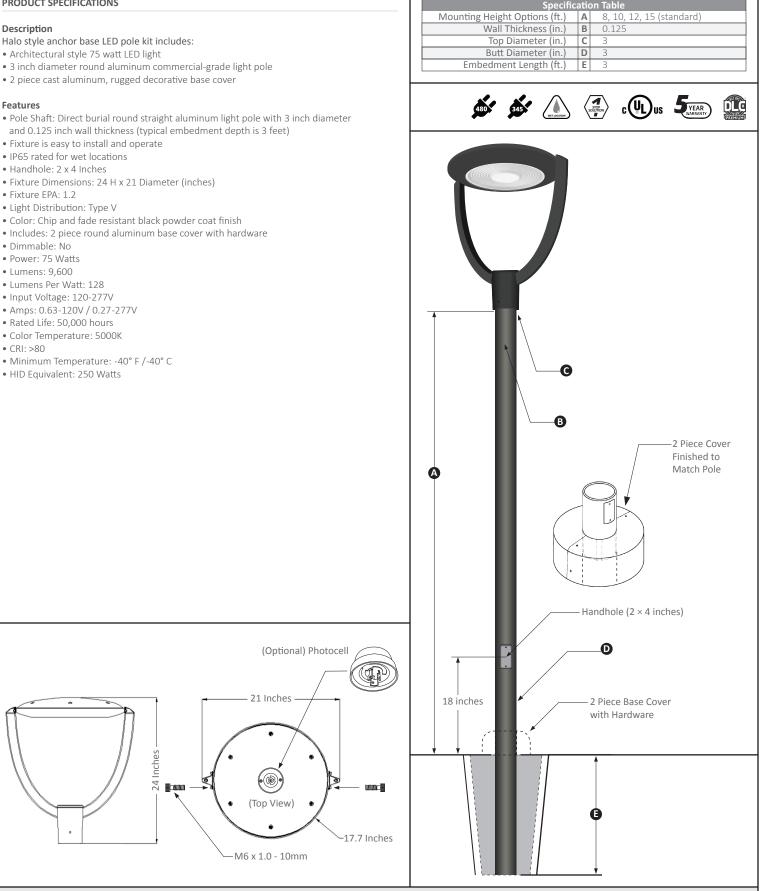

## PRODUCT SPECIFICATIONS

### Description

- Halo style anchor base LED pole kit includes:
- Architectural style 75 watt LED light
- 3 inch diameter round aluminum commercial-grade light pole
- 2 piece cast aluminum, rugged decorative base cover

### Features

- Pole Shaft: Direct burial round straight aluminum light pole with 3 inch diameter and 0.125 inch wall thickness (typical embedment depth is 3 feet)
- Fixture is easy to install and operate
- IP65 rated for wet locations
- Handhole: 2 x 4 Inches
- Fixture Dimensions: 24 H x 21 Diameter (inches)
- Fixture EPA: 1.2
- Light Distribution: Type V
- Dimmable: No
- Power: 75 Watts
- Lumens: 9,600
- Lumens Per Watt: 128
- Input Voltage: 120-277V
- Amps: 0.63-120V / 0.27-277V
- Rated Life: 50,000 hours
- Color Temperature: 5000K
- CRI: >80
- Minimum Temperature: -40° F /-40° C
- HID Equivalent: 250 Watts