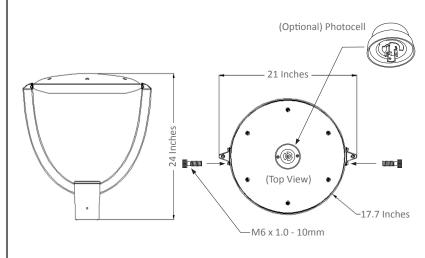

### **Features**

- Pole Shaft: Direct burial round straight aluminum light pole with 4 inch diameter and 0.125 inch wall thickness (typical embedment depth is 3 feet)
- Fixture is easy to install and operate
- IP65 rated for wet locations
- Handhole: 2 x 4 Inches
- Fixture Dimensions: 24 H x 21 Diameter (inches)
- Fixture EPA: 1.2
- Light Distribution: Type V
- Color: Chip and fade resistant black powder coat finish
- Includes: 2 piece round aluminum base cover with hardware
- Dimmable: No • Power: 75 Watts • Lumens: 9,600 • Lumens Per Watt: 128 • Input Voltage: 120-277V
- Amps: 0.63-120V / 0.27-277V • Rated Life: 50,000 hours • Color Temperature: 5000K
- CRI: >80
- Minimum Temperature: -40° F /-40° C
- HID Equivalent: 250 Watts