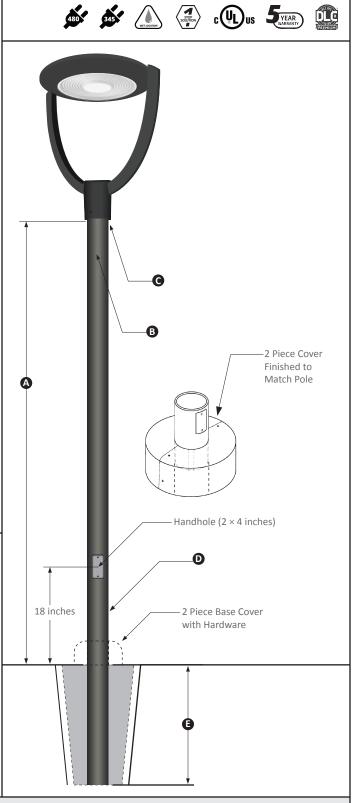

### **Features**

- Pole Shaft: Direct burial round straight aluminum light pole with 4 inch diameter and 0.125 inch wall thickness (typical embedment depth is 3 feet)
- Fixture is easy to install and operate
- IP65 rated for wet locations
- Handhole: 2 x 4 Inches
- Fixture Dimensions: 24 H x 21 Diameter (inches)
- Fixture EPA: 1.2
- Light Distribution: Type V
- Color: Chip and fade resistant black powder coat finish
- Includes: 2 piece round aluminum base cover with hardware
- Dimmable: No • Power: 75 Watts • Lumens: 9,600 • Lumens Per Watt: 128 • Input Voltage: 120-277V
- Amps: 0.63-120V / 0.27-277V • Rated Life: 50,000 hours • Color Temperature: 5000K
- CRI: >80
- Minimum Temperature: -40° F /-40° C
- HID Equivalent: 250 Watts

| Specification Table           |   |                          |
|-------------------------------|---|--------------------------|
| Mounting Height Options (ft.) | Α | 8, 10, 12, 15 (standard) |
| Wall Thickness (in.)          | В | 0.125                    |
| Top Diameter (in.)            | С | 4                        |
| Butt Diameter (in.)           | D | 4                        |
| Embedment Length (ft.)        | Е | 3                        |