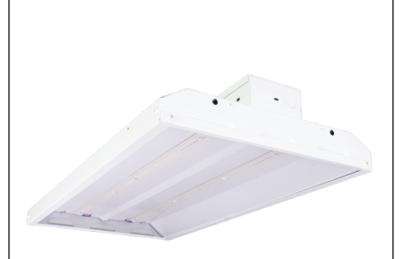

#### **Product Description**

This LED high bay is a great upgrade for those with metal halide and fluorescent high bay fixtures. Small warehouses, garages and storage areas will benefit from the excellent color rendering and even light distribution. Energy efficient and easy to install, this 110 watt LED high bay fixture has multiple options available including a pendant kit, motion sensor and more.

#### **Product Features**

- Slim, new design provides higher performance
- Energy efficient and economical
- Powder coat finish and tough steel construction
- Top mounted wire way cover for easy access
- Approved for damp locations
- Operating temperature-40°F to 113°F (-40° C to 45° C)
- V hook and chain included (41.3 inches)
- 10kA surge protection
- 5 year limited system warranty

### **Product Specifications**

Input Voltage: 120 - 277VLumens: 14,399Lumens Per Watt: 133.6Rated Hours: 122,000- L70

DLC Listed: YesUL Rated: YesColor: White

• Color Temperature: 5000K • Power: 110 Watts

Power: 110 wattsPower Factor: 0.995Dimmable: 0-10vdc

• Dimensions: 23.8" x 12.6" x 3.6"

• CRI: > 84

Type: LED high bayWarranty: 5 Year