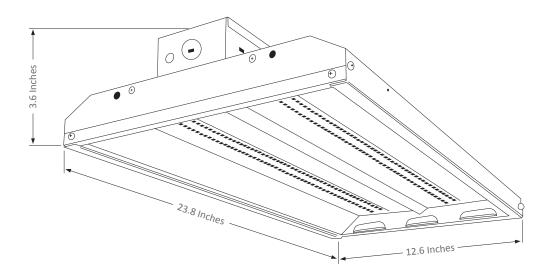

Power: 110 wattsPower Factor: 0.995Dimmable: 0-10vdc

• Dimensions: 23.8" x 12.6" x 3.6"

• CRI: > 84

Type: LED high bayWarranty: 5 Year