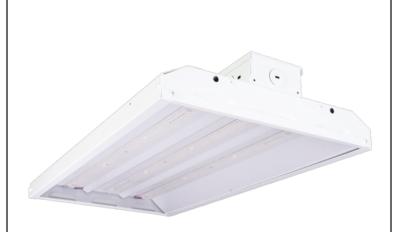

#### **Product Description**

For those with metal halide and fluorescent high bay fixtures, this LED high bay fixture is a great upgrade. Warehouses, gymnasiums and manufacturing facilities will benefit from the excellent color rendering and even light distribution. This 162 watt LED high bay fixture has multiple options available including a pendant kit, motion sensor and more.

### **Product Features**

- Slim, new design provides higher performance
- Energy efficient and economical
- Powder coat finish and tough steel construction
- Top mounted wire way cover for easy access
- Approved for damp locations
- Operating temperature-40°F to 113°F (-40° C to 45° C)
- V hook and chain included (41.3 inches)
- 10kA surge protection
- 5 year limited system warranty