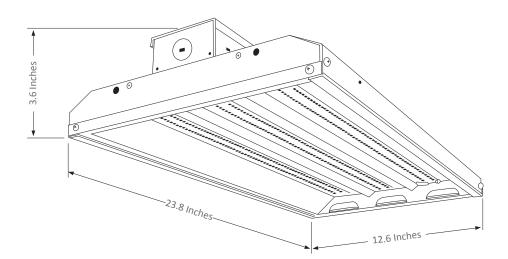

• Color Temperature: 5000K

• Power: 162 Watts

• Power Factor: 0.995

• Dimmable: 0-10vdc

• Dimensions: 23.8" x 12.6" x 3.6"

• CRI: > 84

• Type: LED high bay

• Warranty: 5 Year