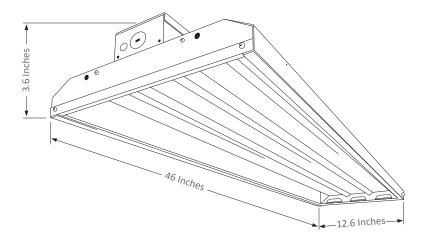

• Color Temperature: 5000K

• Power: 321 Watts

• Dimmable: 0-10vdc

• Dimensions: 46" x 12.6" x 3.6"

• CRI: > 84

Power Factor: 0.995Type: LED high bay

• Warranty: 5 Year