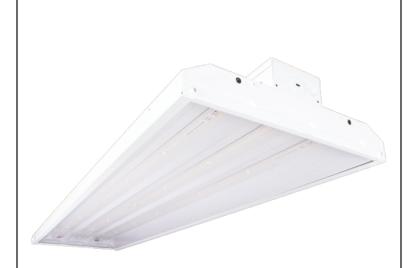

#### **Product Description**

For those with metal halide and fluorescent high bay fixtures, this LED high bay fixture is a great upgrade. Warehouses, airports and sports complexes will benefit from the excellent color rendering and even light distribution. This 321 watt LED high bay fixture has multiple options available including a pendant kit, motion sensor and more.

### **Product Features**

- Slim, new design provides higher performance
- Energy efficient and economical
- Powder coat finish and tough steel construction
- Top mounted wire way cover for easy access
- Approved for damp locations
- Operating temperature-40°F to 113°F (-40° C to 45° C)
- V hook and chain included (41.3 inches)
- 10kA surge protection
- 5 year limited system warranty

## **Product Specifications**

• Input Voltage: 120 - 277V

• Lumens: 43,026

• Lumens Per Watt: 135.0

• Rated Hours: 122,000- L70

• DLC Listed: Yes

• UL Rated: Yes

• Color: White

• Color Temperature: 5000K

• Power: 321 Watts

• Dimmable: 0-10vdc

• Dimensions: 46" x 12.6" x 3.6"

• CRI: > 84

Power Factor: 0.995Type: LED high bay

• Warranty: 5 Year