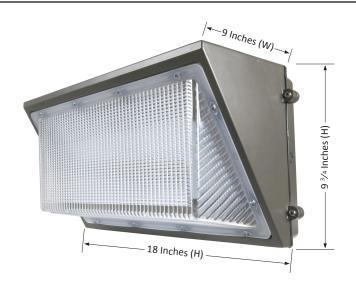

• **Dimensions:**  $18 \times 9 \frac{3}{4} \times 9$  inches

• Color: Bronze finish only

• Material: Die cast aluminum housing with stainless steel hardware

• Life Expectancy: 50,000+ hours

• Wiring: 3 knockouts in total; 1 top and 1 on each side