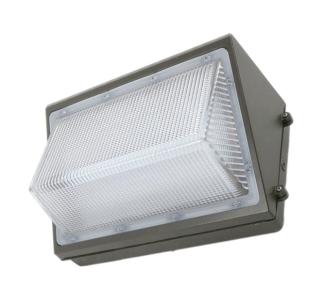

## 135 Watt LED Wallpack

## **Product Specifications**

Voltage: 120 to 277 VACDelivered Lumens: 14,000System Watts: 135

• HID Equivalent: 400 Watt for MH or HPS

• Color Temperature: 5000K

• CRI: 80

• Light Pattern: 160° beam angle