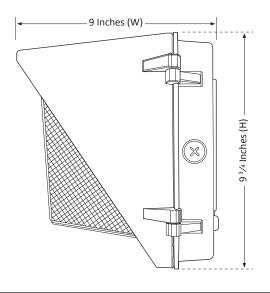

• **Dimensions:**  $18 \times 9 \frac{3}{4} \times 9$  inches

• Color: Bronze finish only

• Material: Die cast aluminum housing with stainless steel hardware

• Life Expectancy: 50,000+ hours

• Wiring: 3 knockouts in total; 1 top and 1 on each side