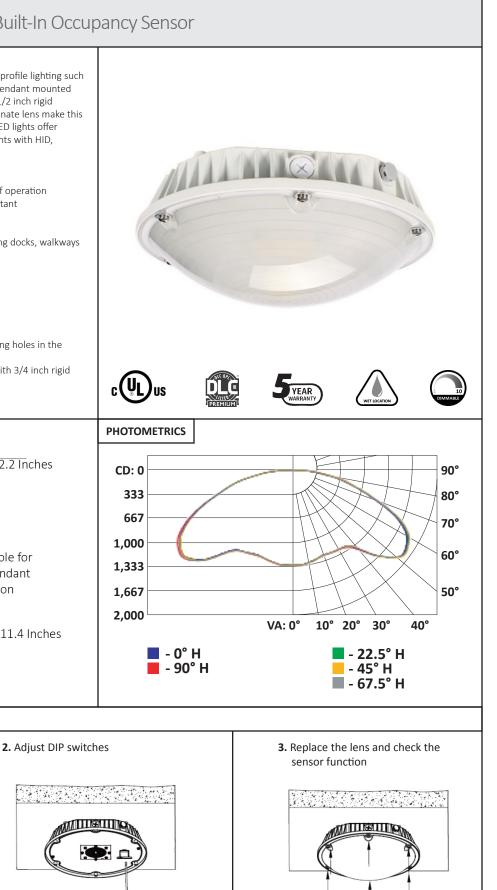

2.2 Inches

Threaded hole for

3/4 Inch Pendant Installation

Diameter: 11.4 Inches

3 threaded 1/2 Inch Conduit Plugs

7.2 Inches

6.7 Inches

OCCUPANCY SENSOR DIMMER SETTINGS