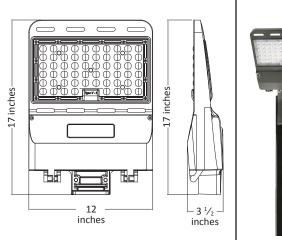

## **Product Specification**

- Total System Power: 300 Watts
- Voltage: 120-277 Volt (345 and 480 Volt options available)
- Delivered Lumens: 40,500
- Lumens/Watt: 135
- HID Equivalent: 400 Watt metal halide or high pressure sodium
- Color Temperature: 5000K, 4000K or 3000K
- CRI: 80
- IP Rating: IP66 wet locationMaterial: Die-cast aluminum
- Life Expectancy: 100,000 hours—LM70
- Dimming: Yes
- $\bullet$  Fixture Color: Dark bronze, other color options available
- Warranty: 5 year
- Mounting: Includes square mounting bracket
- Power Factor: 0.95
- Frequency: 50/60 hertz
- Operating Temperature: -20° to 130°F
- LED Driver: Sosen • LED Chips: Lumiled
- LED Chips: Lumiled
- $\bullet$  Dimensions (LxWxH): 17 x 12 x 3  $^1\!/_2$  inches
- Weight: 8.2 lbs.
- EPA: 0.78
- Certification: UL and DLC listed