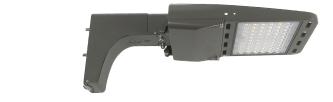

## Product Description

- Best-in-class, commercial grade, outdoor rated 150 Watt LED area light
- Die-cast aluminum housing with dark bronze powder coat finish
- Built-in aluminum fins maximize heat dissipation for trouble free operation
- Easily replaces any 400 Watt metal halide or high pressure sodium light
- Designed specifically for outdoor use such as parking lots and street lights
- IP66 rating allows it to endure severe weather conditions for many years

## **Product Specification**

- Total System Power: 300 Watts
- Voltage: 120-277 Volt (345 and 480 Volt options available)
- Delivered Lumens: 40,500
- Lumens/Watt: 135
- HID Equivalent: 400 Watt metal halide or high pressure sodium
- Color Temperature: 5000K, 4000K or 3000K
- CRI: 80
- IP Rating: IP66 wet locationMaterial: Die-cast aluminum
- Life Expectancy: 100,000 hours—LM70
- Dimming: Yes
- $\bullet$  Fixture Color: Dark bronze, other color options available
- Warranty: 5 year
- Mounting: Includes square mounting bracket
- Power Factor: 0.95
- Frequency: 50/60 hertz
- Operating Temperature: -20° to 130°F
- LED Driver: Sosen • LED Chips: Lumiled
- LED Chips: Lumiled
- $\bullet$  Dimensions (LxWxH): 17 x 12 x 3  $^1\!/_2$  inches
- Weight: 8.2 lbs.
- EPA: 0.78
- Certification: UL and DLC listed