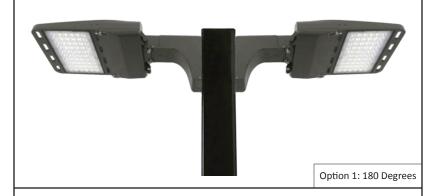

## PK1502

## Pole Kit with Two 150 Watt LED Area Lights (15-25 Foot Pole Options)

## Product Description

- Best-in-class, commercial grade, outdoor rated 150 Watt LED area light
- Die-cast aluminum housing with dark bronze powder coat finish
- Built-in aluminum fins maximize heat dissipation for trouble free operation
- Easily replaces any 400 Watt metal halide or high pressure sodium light
- Designed specifically for outdoor use such as parking lots and street lights
- IP66 rating allows it to endure severe weather conditions for many years