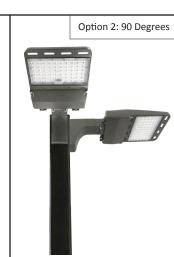

ide or high pressure sodium
- Color Temperature: 5000K, 4000K or 3000K
- CRI: 80
- IP Rating: IP66 wet locationMaterial: Die-cast aluminum
- Life Expectancy: 100,000 hours—LM70
- Dimming: Yes
- $\bullet$  Fixture Color: Dark bronze, other color options available
- Warranty: 5 year
- Mounting: Includes square mounting bracket
- Power Factor: 0.95
- Frequency: 50/60 hertz
- Operating Temperature: -20° to 130°F
- LED Driver: Sosen • LED Chips: Lumiled
- LED Chips: Lumiled
- $\bullet$  Dimensions (LxWxH): 17 x 12 x 3  $^1\!/_2$  inches
- Weight: 8.2 lbs.
- EPA: 0.78
- Certification: UL and DLC listed

| B.U.G. RATING     |          |   |   |   |
|-------------------|----------|---|---|---|
| TEMPERATURE       | POWER    | В | U | G |
| 5000K 4000K 3000K | 150 Watt | 3 | 2 | 2 |