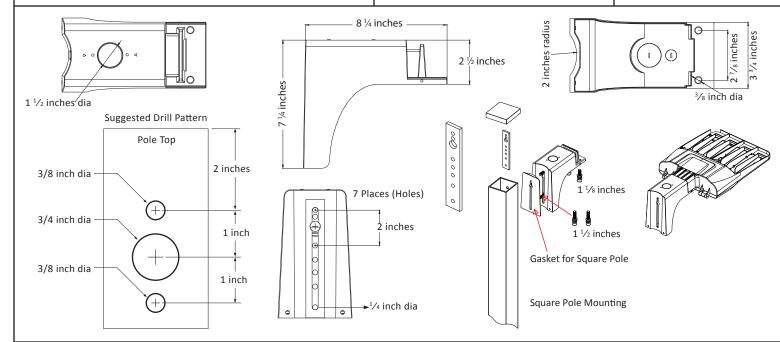

## **Product Specification**

- Total System Power: 300 Watts
- Voltage: 120-277 Volt (345 and 480 Volt options available)
- Delivered Lumens: 40,500
- Lumens/Watt: 135
- HID Equivalent: 400 Watt metal halide or high pressure sodium
- Color Temperature: 5000K, 4000K or 3000K
- CRI: 80
- IP Rating: IP66 wet locationMaterial: Die-cast aluminum
- Life Expectancy: 100,000 hours—LM70
- Dimming: Yes
- $\bullet$  Fixture Color: Dark bronze, other color options available
- Warranty: 5 year
- Mounting: Includes square mounting bracket
- Power Factor: 0.95
- Frequency: 50/60 hertz
- Operating Temperature: -20° to 130°F
- LED Driver: Sosen • LED Chips: Lumiled
- LED Chips: Lumiled
- $\bullet$  Dimensions (LxWxH): 17 x 12 x 3  $^1\!/_2$  inches
- Weight: 8.2 lbs.
- EPA: 0.78
- Certification: UL and DLC listed