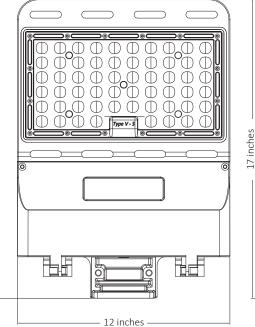

## Product Specification

- Total System Power: 300 Watts
- Voltage: 120-277 Volt (345 and 480 Volt options available)
- Delivered Lumens: 40,500
- Lumens/Watt: 135
- HID Equivalent: 400 Watt metal halide or high pressure sodium
- Color Temperature: 5000K, 4000K or 3000K
- CRI: 80
- IP Rating: IP66 wet location
- Material: Die-cast aluminum
- Life Expectancy: 100,000 hours—LM70
- Dimming: Yes
- Fixture Color: Dark bronze, other color options available
- Warranty: 5 year
- Mounting: heavy duty adjustable slip fitter (for 2 3/8 inch tenon)
- Power Factor: 0.95
- Frequency: 50/60 hertz
- Operating Temperature: -20° to 130°F
- LED Driver: Sosen
- LED Chips: Lumiled
- + Dimensions (LxWxH): 17 x 12 x 3  $^{1\!/_2}$  inches
- Weight: 8.15 lbs.
- EPA: 0.78
- Certification: UL and DLC listed

-3<sup>1</sup>/2

inches

Copyright © 2018 Energy Light, Inc. All Rights Reserved. | 800 E. Northwest Highway, Palatine, IL 60074