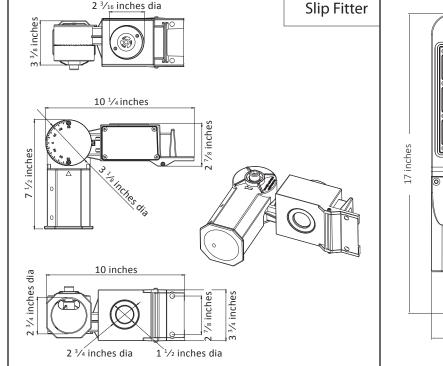

## Product Specification

- Total System Power: 300 Watts
- Voltage: 120-277 Volt (345 and 480 Volt options available)
- Delivered Lumens: 40,500
- Lumens/Watt: 135
- HID Equivalent: 400 Watt metal halide or high pressure sodium
- Color Temperature: 5000K, 4000K or 3000K
- CRI: 80
- IP Rating: IP66 wet location
- Material: Die-cast aluminum
- Life Expectancy: 100,000 hours—LM70
- Dimming: Yes
- Fixture Color: Dark bronze, other color options available
- Warranty: 5 year
- Mounting: heavy duty adjustable slip fitter (for 2 3/8 inch tenon)
- Power Factor: 0.95
- Frequency: 50/60 hertz
- Operating Temperature: -20° to 130°F
- LED Driver: Sosen
- LED Chips: Lumiled
- + Dimensions (LxWxH): 17 x 12 x 3  $^{1\!/_2}$  inches
- Weight: 8.15 lbs.
- EPA: 0.78
- Certification: UL and DLC listed