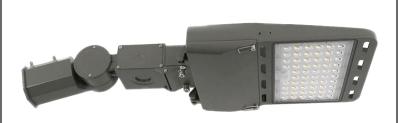

## **Product Description**

- Best-in-class, commercial grade, outdoor rated 150 Watt LED flood light
- $\bullet$  Die-cast aluminum housing with dark bronze powder coat finish
- Built-in aluminum fins maximize heat dissipation for trouble-free operation
- Easily replaces any 400 Watt metal halide or high pressure sodium light
- Designed specifically for outdoor use such as parking lots and street lights
- $\bullet$  IP66 rating allows it to endure severe weather conditions for many years

## Product Specification

- Total System Power: 300 Watts
- Voltage: 120-277 Volt (345 and 480 Volt options available)
- Delivered Lumens: 40,500
- Lumens/Watt: 135
- HID Equivalent: 400 Watt metal halide or high pressure sodium
- Color Temperature: 5000K, 4000K or 3000K
- CRI: 80
- IP Rating: IP66 wet location
- Material: Die-cast aluminum
- Life Expectancy: 100,000 hours—LM70
- Dimming: Yes
- Fixture Color: Dark bronze, other color options available
- Warranty: 5 year
- Mounting: heavy duty adjustable slip fitter (for 2 3/8 inch tenon)
- Power Factor: 0.95
- Frequency: 50/60 hertz
- Operating Temperature: -20° to 130°F
- LED Driver: Sosen
- LED Chips: Lumiled
- + Dimensions (LxWxH): 17 x 12 x 3  $^{1\!/_2}$  inches
- Weight: 8.15 lbs.
- EPA: 0.78
- Certification: UL and DLC listed