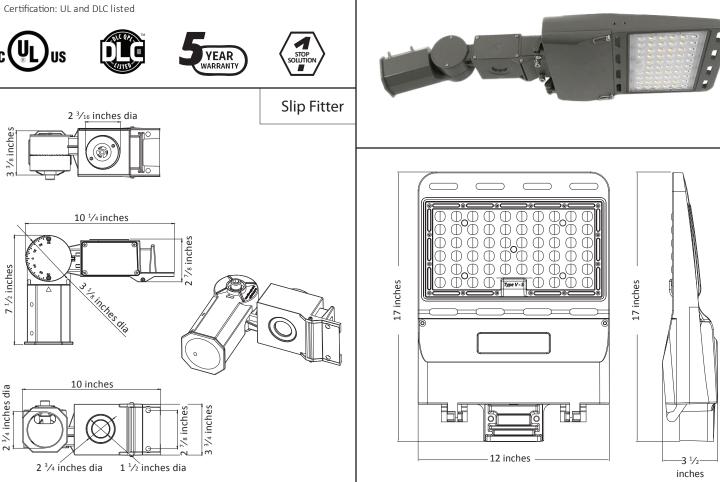

## **Product Specification**

- Power: 150 Watts
- Voltage: 120-277 Volt (345 and 480 Volt options available)
- Delivered Lumens: 20,250
- Lumens/Watt: 135
- HID Equivalent: 400 Watt metal halide or high pressure sodium
- Color Temperature: 5000K, 4000K or 3000K
- CRI: 80
- IP Rating: IP66 wet location
- Material: Die-cast aluminum
- Life Expectancy: 100,000 hours-LM70
- Dimming: Yes
- Fixture Color: Dark bronze, other color options available
- Warranty: 5 year
- Mounting: heavy duty adjustable slip fitter (for 2 3/8 inch tenon)
- Power Factor: 0.95
- Frequency: 50/60 hertz
- Operating Temperature: -20° to 130°F
- LED Driver: Sosen
- LED Chips: Lumiled
- Dimensions (LxWxH): 17 x 12 x 3 <sup>1</sup>/<sub>2</sub> inches
- Weight: 8.15 lbs.
- EPA: 0.78
- Certification: UL and DLC listed