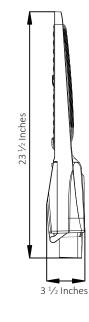

## **Product Specification**

- Power: 600 watts
- Voltage: 120-277 volt (345 and 480 volt options available)
- Delivered Lumens: 82,800
- Lumens/Watt: 138
- HID Equivalent: 1,000 watt metal halide or high pressure sodium
- Color Temperature: 5000K, 4000K or 3000K
- CRI: 80
- IP Rating: IP66 wet location
- Material: Die-cast aluminum
- Life Expectancy: 100,000 hours-LM70
- Dimming: Yes
- Fixture Color: Dark bronze, other color options available
- Warranty: 5 year
- Mounting: heavy duty adjustable slip fitter (for 2 3/8 inch tenon)
- Power factor: 0.95
- Frequency: 50/60 hertz
- Ambient Temperature: -20° to 130°F
- LED Driver: Sosen
- LED Chips: Lumiled
- Individual Light Dimensions (LxWxH): 23 1/2 x 12 x 3 1/2 inches
- Individual Light Weight: 15.5 lbs.
- EPA: 0.78
- Certification: UL and DLC listed

23 ½ Inches Θ E-C 76-6

12 Inches

Copyright © 2018 Energy Light, Inc. All Rights Reserved. | 800 E. Northwest Highway, Palatine, IL 60074