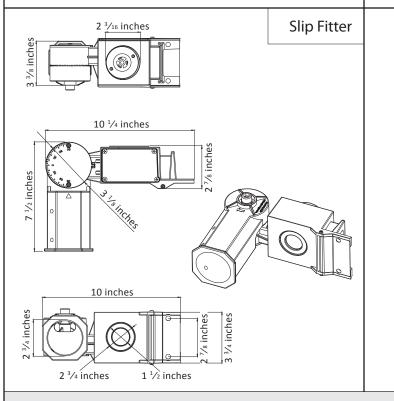

## **Product Specification**

- Power: 600 watts
- Voltage: 120-277 volt (345 and 480 volt options available)
- Delivered Lumens: 82,800
- Lumens/Watt: 138
- HID Equivalent: 1,000 watt metal halide or high pressure sodium
- Color Temperature: 5000K, 4000K or 3000K
- CRI: 80
- IP Rating: IP66 wet location
- Material: Die-cast aluminum
- Life Expectancy: 100,000 hours-LM70
- Dimming: Yes
- Fixture Color: Dark bronze, other color options available
- Warranty: 5 year
- Mounting: heavy duty adjustable slip fitter (for 2 3/8 inch tenon)
- Power factor: 0.95
- Frequency: 50/60 hertz
- Ambient Temperature: -20° to 130°F
- LED Driver: Sosen
- LED Chips: Lumiled
- Individual Light Dimensions (LxWxH): 23 1/2 x 12 x 3 1/2 inches
- Individual Light Weight: 15.5 lbs.
- EPA: 0.78
- Certification: UL and DLC listed