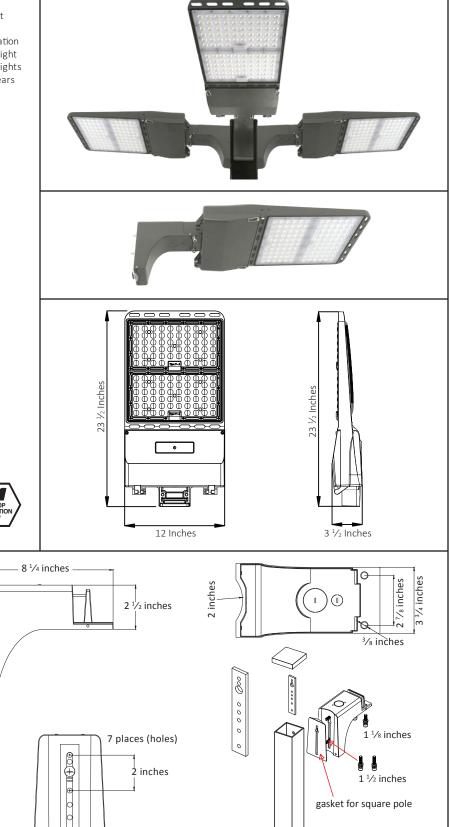

## Product Specification

- Power: 900 watts
- Voltage: 120-277 volt (345 and 480 volt options available)
- Delivered Lumens: 124,200
- Lumens/Watt: 138
- HID Equivalent: 1,000 watt metal halide or high pressure sodium
- Color Temperature: 5000K, 4000K or 3000K
- CRI: 80
- IP Rating: IP66 wet location
- Material: Die-cast aluminum
- Life Expectancy: 100,000 hours—LM70
- Dimming: Yes
- Fixture Color: Dark bronze, other color options available
- Warranty: 5 year
- Mounting: Includes square mounting bracket
- Power factor: 0.95
- Frequency: 50/60 hertz
- Ambient Temperature: -20° to 130°F
- LED Driver: Sosen
- LED Chips: Lumiled
- + Individual Light Dimensions (LxWxH): 23  $^{1\!/_2}$  x 12 x 3  $^{1\!/_2}$  inches
- Individual Light Weight: 15.5 lbs.
- EPA: 0.78

 $^{1}\!/_{2}$  inch dia

3/8 inch dia

3/4 inch dia

3/8 inch dia

• Certification: UL and DLC listed

suggested drill pattern

pole top

7 <sup>1</sup>⁄₄ inches

2 inches

1 inch

1 inch

0

<sup>1</sup>/<sub>4</sub> inches dia