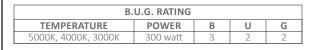

## Product Specification

- Power: 900 watts
- Voltage: 120-277 volt (345 and 480 volt options available)
- Delivered Lumens: 124,200
- Lumens/Watt: 138
- HID Equivalent: 1,000 watt metal halide or high pressure sodium
- Color Temperature: 5000K, 4000K or 3000K
- CRI: 80
- IP Rating: IP66 wet location
- Material: Die-cast aluminum
- Life Expectancy: 100,000 hours—LM70
- Dimming: Yes
- Fixture Color: Dark bronze, other color options available
- Warranty: 5 year
- Mounting: Includes square mounting bracket
- Power factor: 0.95
- Frequency: 50/60 hertz
- Ambient Temperature: -20° to 130°F
- LED Driver: Sosen
- LED Chips: Lumiled
- + Individual Light Dimensions (LxWxH): 23  $^{1\!/_2}$  x 12 x 3  $^{1\!/_2}$  inches
- Individual Light Weight: 15.5 lbs.
- EPA: 0.78