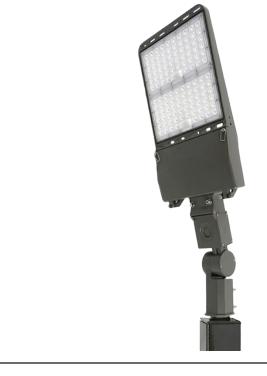

## **Product Description**

- Best-in-class, commercial grade, outdoor rated 300 watt LED flood light
- Die-cast aluminum housing with dark bronze powder coat finish
- Built-in aluminum fins maximize heat dissipation for trouble-free operation
- Easily replaces any 1,000 watt metal halide or high pressure sodium light
- Designed specifically for outdoor use such as parking lots and street lights
- IP66 rating allows it to endure severe weather conditions for many years

## **Product Specification**

- Power: 300 watts
- Voltage: 120-277 volt (345 and 480 volt options available)
- Delivered Lumens: 41,400
- Lumens/Watt: 138
- HID Equivalent: 1,000 watt metal halide or high pressure sodium
- Color Temperature: 5000K, 4000K or 3000K
- CRI: 80
- IP Rating: IP66 wet location
- Material: Die-cast aluminum
- Life Expectancy: 100,000 hours—LM70
- Dimming: Yes
- Fixture Color: Dark bronze, other color options available
- Warranty: 5 year
- $\bullet$  Mounting: heavy duty adjustable slip fitter (for 2  $^{3}\!/\!_{8}$  inch tenon)
- Power factor: 0.95Frequency: 50/60 hertz
- Ambient Temperature: -20° to 130°F
- LED Driver: SosenLED Chips: Lumiled
- Dimensions (LxWxH): 23  $^{1}\!/_{2}$  x 12 x 3  $^{1}\!/_{2}$  inches
- Weight: 15.5 lbs.
- EPA: 0.78
- Certification: UL and DLC listed