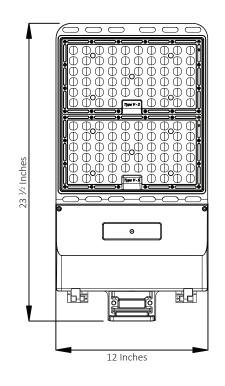

## **Product Description**

- Best-in-class, commercial grade, outdoor rated 300 watt LED flood light
- Die-cast aluminum housing with dark bronze powder coat finish
- Built-in aluminum fins maximize heat dissipation for trouble-free operation
- Easily replaces any 1,000 watt metal halide or high pressure sodium light
- Designed specifically for outdoor use such as parking lots and street lights
- IP66 rating allows it to endure severe weather conditions for many years

## **Product Specification**

- Power: 300 watts
- Voltage: 120-277 volt (345 and 480 volt options available)
- Delivered Lumens: 41,400
- Lumens/Watt: 138
- HID Equivalent: 1,000 watt metal halide or high pressure sodium
- Color Temperature: 5000K, 4000K or 3000K
- CRI: 80
- IP Rating: IP66 wet location
- Material: Die-cast aluminum
- Life Expectancy: 100,000 hours—LM70
- Dimming: Yes
- Fixture Color: Dark bronze, other color options available
- Warranty: 5 year
- $\bullet$  Mounting: heavy duty adjustable slip fitter (for 2  $^{3}\!/\!_{8}$  inch tenon)
- Power factor: 0.95Frequency: 50/60 hertz
- Ambient Temperature: -20° to 130°F
- LED Driver: SosenLED Chips: Lumiled
- Dimensions (LxWxH): 23  $^{1}\!/_{2}$  x 12 x 3  $^{1}\!/_{2}$  inches
- Weight: 15.5 lbs.
- EPA: 0.78
- Certification: UL and DLC listed