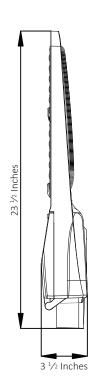

## **Product Specification**

- Power: 300 watts
- Voltage: 120-277 volt (345 and 480 volt options available)
- Delivered Lumens: 41,400
- Lumens/Watt: 138
- HID Equivalent: 1,000 watt metal halide or high pressure sodium
- Color Temperature: 5000K, 4000K or 3000K
- CRI: 80
- IP Rating: IP66 wet location
- Material: Die-cast aluminum
- Life Expectancy: 100,000 hours—LM70
- Dimming: Yes
- Fixture Color: Dark bronze, other color options available
- Warranty: 5 year
- $\bullet$  Mounting: heavy duty adjustable slip fitter (for 2  $^{3}\!/\!_{8}$  inch tenon)
- Power factor: 0.95Frequency: 50/60 hertz
- Ambient Temperature: -20° to 130°F
- LED Driver: SosenLED Chips: Lumiled
- Dimensions (LxWxH): 23  $^{1}\!/_{2}$  x 12 x 3  $^{1}\!/_{2}$  inches
- Weight: 15.5 lbs.
- EPA: 0.78
- Certification: UL and DLC listed