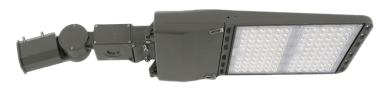

## **Product Description**

- Best-in-class, commercial grade, outdoor rated 300 watt LED flood light
- Die-cast aluminum housing with dark bronze powder coat finish
- Built-in aluminum fins maximize heat dissipation for trouble-free operation
- Easily replaces any 1,000 watt metal halide or high pressure sodium light
- Designed specifically for outdoor use such as parking lots and street lights
- IP66 rating allows it to endure severe weather conditions for many years

## **Product Specification**

- Power: 300 watts
- Voltage: 120-277 volt (345 and 480 volt options available)
- Delivered Lumens: 41,400
- Lumens/Watt: 138
- HID Equivalent: 1,000 watt metal halide or high pressure sodium
- Color Temperature: 5000K, 4000K or 3000K
- CRI: 80
- IP Rating: IP66 wet location
- Material: Die-cast aluminum
- Life Expectancy: 100,000 hours—LM70
- Dimming: Yes
- Fixture Color: Dark bronze, other color options available
- Warranty: 5 year
- $\bullet$  Mounting: heavy duty adjustable slip fitter (for 2  $^{3}\!/\!_{8}$  inch tenon)
- Power factor: 0.95Frequency: 50/60 hertz
- Ambient Temperature: -20° to 130°F
- LED Driver: SosenLED Chips: Lumiled
- Dimensions (LxWxH): 23  $^{1}\!/_{2}$  x 12 x 3  $^{1}\!/_{2}$  inches
- Weight: 15.5 lbs.
- EPA: 0.78
- Certification: UL and DLC listed