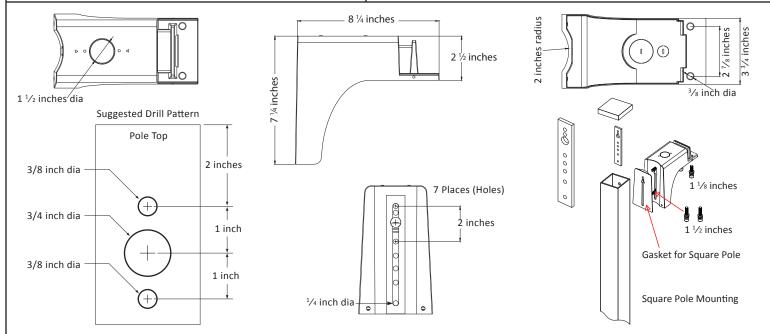

## **Product Specification**

- Total System Power: 320 Watts
- Voltage: 120-277 Volt (345 and 480 Volt options available)
- Delivered Lumens: 43,200
- Lumens/Watt: 135
- HID Equivalent: 250 Watt metal halide or high pressure sodium
- Color Temperature: 5000K, 4000K or 3000K
- CRI: 80
- IP Rating: IP66 wet locationMaterial: Die-cast aluminum
- Life Expectancy: 100,000 hours—LM70
- Dimming: Yes
- Fixture Color: Dark bronze, other color options available
- Warranty: 5 year
- Mounting: Includes pole mounting bracket
- Power Factor: 0.95Frequency: 50/60 hertz
- Ambient Temperature: -20° to 130°F
- LED Driver: Sosen • LED Chips: Lumiled
- $\bullet$  Dimensions (LxWxH): 17 x 12 x 3  $^1\!/_2$  inches
- Weight: 8.2 lbs. • EPA: 0.78
- Certification: UL and DLC listed