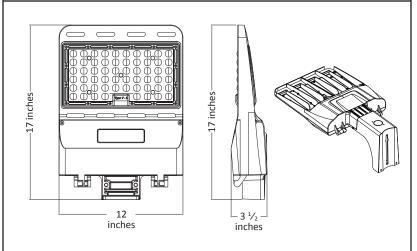

## **Product Specification**

- Total System Power: 320 Watts
- Voltage: 120-277 Volt (345 and 480 Volt options available)
- Delivered Lumens: 43,200
- Lumens/Watt: 135
- HID Equivalent: 250 Watt metal halide or high pressure sodium
- Color Temperature: 5000K, 4000K or 3000K
- CRI: 80
- IP Rating: IP66 wet locationMaterial: Die-cast aluminum
- Life Expectancy: 100,000 hours—LM70
- Dimming: Yes
- Fixture Color: Dark bronze, other color options available
- Warranty: 5 year
- Mounting: Includes pole mounting bracket
- Power Factor: 0.95Frequency: 50/60 hertz
- Ambient Temperature: -20° to 130°F
- LED Driver: Sosen • LED Chips: Lumiled
- $\bullet$  Dimensions (LxWxH): 17 x 12 x 3  $^1\!/_2$  inches
- Weight: 8.2 lbs. • EPA: 0.78
- Certification: UL and DLC listed