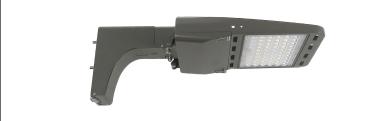

## Product Description

- Best-in-class, commercial grade, outdoor rated 80 Watt LED area light
- Die-cast aluminum housing with dark bronze powder coat finish
- Built-in aluminum fins maximize heat dissipation for trouble free operation
- Easily replaces any 250 Watt metal halide or high pressure sodium light
- Designed specifically for outdoor use such as parking lots and street lights
- IP66 rating allows it to endure severe weather conditions for many years

## **Product Specification**

- Total System Power: 320 Watts
- Voltage: 120-277 Volt (345 and 480 Volt options available)
- Delivered Lumens: 43,200
- Lumens/Watt: 135
- HID Equivalent: 250 Watt metal halide or high pressure sodium
- Color Temperature: 5000K, 4000K or 3000K
- CRI: 80
- IP Rating: IP66 wet locationMaterial: Die-cast aluminum
- Life Expectancy: 100,000 hours—LM70
- Dimming: Yes
- Fixture Color: Dark bronze, other color options available
- Warranty: 5 year
- Mounting: Includes pole mounting bracket
- Power Factor: 0.95Frequency: 50/60 hertz
- Ambient Temperature: -20° to 130°F
- LED Driver: Sosen • LED Chips: Lumiled
- $\bullet$  Dimensions (LxWxH): 17 x 12 x 3  $^1\!/_2$  inches
- Weight: 8.2 lbs. • EPA: 0.78
- Certification: UL and DLC listed