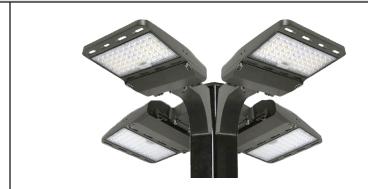

## PK804

## Pole Kit with Four 80 Watt LED Area Lights (10-20 Foot Pole Options)

## Product Description

- Best-in-class, commercial grade, outdoor rated 80 Watt LED area light
- Die-cast aluminum housing with dark bronze powder coat finish
- Built-in aluminum fins maximize heat dissipation for trouble free operation
- Easily replaces any 250 Watt metal halide or high pressure sodium light
- Designed specifically for outdoor use such as parking lots and street lights
- IP66 rating allows it to endure severe weather conditions for many years