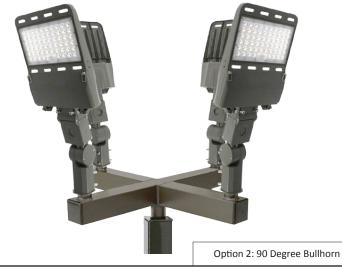

Option 1: Straight Inline Bullhorn

Copyright © 2018 Energy Light, Inc. All Rights Reserved. | 800 E. Northwest Highway, Palatine, IL 60074