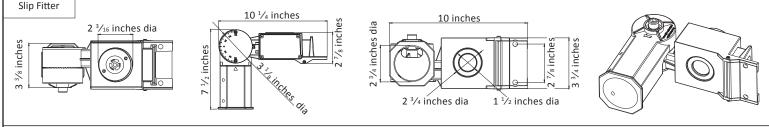

## **Product Specification**

- Total System Power: 320 Watts
- Voltage: 120-277 Volt (345 and 480 Volt options available)
- Delivered Lumens: 43,200
- Lumens/Watt: 135
- HID Equivalent: 250 Watt metal halide or high pressure sodium
- Color Temperature: 5000K, 4000K or 3000K
- CRI: 80
- IP Rating: IP66 wet location
- Material: Die-cast aluminum
- Life Expectancy: 100,000 hours—LM70
- Dimming: Yes
- Fixture Color: Dark bronze, other color options available
- Warranty: 5 year
- Mounting: Heavy duty adjustable slip fitter (for 2 3/8 inch tenon)
- Power Factor: 0.95
- Frequency: 50/60 hertz
- Ambient Temperature: -20° to 130°F
- LED Driver: Sosen
- LED Chips: Lumiled
- Dimensions (LxWxH): 17 x 12 x 3  $^{1\!/_{2}}$  inches
- Weight: 8.15 lbs.
- EPA: 0.78
- Certification: UL and DLC listed