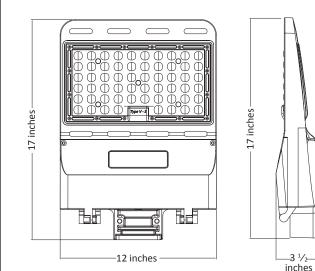

## **Product Specification**

- Total System Power: 320 Watts
- Voltage: 120-277 Volt (345 and 480 Volt options available)
- Delivered Lumens: 43,200
- Lumens/Watt: 135
- HID Equivalent: 250 Watt metal halide or high pressure sodium
- Color Temperature: 5000K, 4000K or 3000K
- CRI: 80
- IP Rating: IP66 wet location
- Material: Die-cast aluminum
- Life Expectancy: 100,000 hours—LM70
- Dimming: Yes
- Fixture Color: Dark bronze, other color options available
- Warranty: 5 year
- Mounting: Heavy duty adjustable slip fitter (for 2 3/8 inch tenon)
- Power Factor: 0.95
- Frequency: 50/60 hertz
- Ambient Temperature: -20° to 130°F
- LED Driver: Sosen
- LED Chips: Lumiled
- Dimensions (LxWxH): 17 x 12 x 3  $^{1\!/_{2}}$  inches
- Weight: 8.15 lbs.
- EPA: 0.78
- Certification: UL and DLC listed