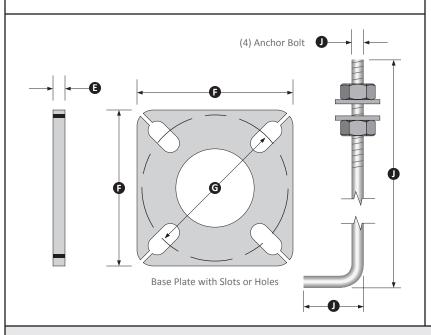

**Base Cover:** A 2 piece, powder coated, heavy duty steel base cover is included. Metal screws are also included to securely attach the 2 pieces together after pole installation.

**Anchor Bolts:** A set of 4 fully galvanized steel anchor bolts is provided with each pole assembly. Each bolt includes 2 nuts and 2 washers. The top portion of the anchor bolt is threaded for securing and leveling the pole with the provided nuts and washers. An actual size paper anchor bolt template is also provided.

Color: Commercial grade, durable bronze powder coat.

| Specification Table    |   |                  |  |  |
|------------------------|---|------------------|--|--|
| Mounting Height (ft.)  | Α | 10               |  |  |
| Gauge                  | В | 11               |  |  |
| Top Diameter (in.)     | С | 4                |  |  |
| Butt Diameter (in.)    | D | 4                |  |  |
| Base Thickness (in.)   | Ε | 0.75             |  |  |
| Base Width (in.)       | F | 8                |  |  |
| Bolt Circle (in.)      | G | 8.5              |  |  |
| Bolt Projection (in.)  | Н | 3.75             |  |  |
| Handhole Cover (in.)   | Ι | 3 X 5            |  |  |
| Anchor Bolt Size (in.) | J | 0.75 × 18.75 × 3 |  |  |
| Pole Weight (lbs.)     | - | 65.3             |  |  |