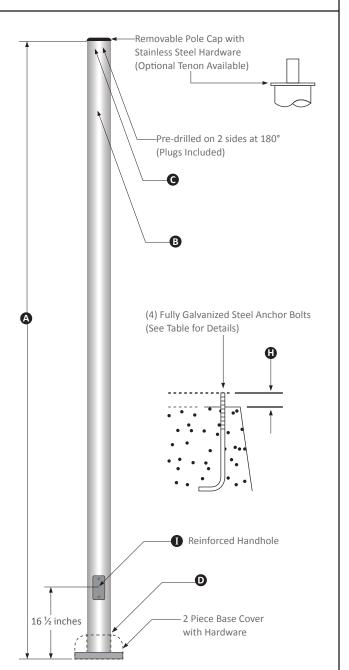

## PRODUCT DESCRIPTION

**Pole Top Options:** Light Poles are provided with either a removable metal top cap or a welded 2-3/8 inch steel tenon. Poles with a top cap are pre-drilled on 2 sides at 180 degrees.

Pole Shaft: The 4 inch diameter shaft has a minimum yield strength of 46,000 psi.

**Handhole:** A 3 inch wide by 5 inch tall reinforced handhole is located 16-1/2 inches from the base plate of the pole. A matching, removable cover and attachment hardware are included. Ground lug and ground wire are also included.

**Base Cover:** A 2 piece, powder coated, heavy duty steel base cover is included. Metal screws are also included to securely attach the 2 pieces together after pole installation.

**Anchor Bolts:** A set of 4 fully galvanized steel anchor bolts is provided with each pole assembly. Each bolt includes 2 nuts and 2 washers. The top portion of the anchor bolt is threaded for securing and leveling the pole with the provided nuts and washers. An actual size paper anchor bolt template is also provided.

Color: Commercial grade, durable bronze powder coat.

| Specification Table    |   |                  |  |  |
|------------------------|---|------------------|--|--|
| Mounting Height (ft.)  | Α | 10               |  |  |
| Gauge                  | В | 11               |  |  |
| Top Diameter (in.)     | С | 4                |  |  |
| Butt Diameter (in.)    | D | 4                |  |  |
| Base Thickness (in.)   | Ε | 0.75             |  |  |
| Base Width (in.)       | F | 8                |  |  |
| Bolt Circle (in.)      | G | 8.5              |  |  |
| Bolt Projection (in.)  | Н | 3.75             |  |  |
| Handhole Cover (in.)   | Ι | 3 X 5            |  |  |
| Anchor Bolt Size (in.) | J | 0.75 × 18.75 × 3 |  |  |
| Pole Weight (lbs.)     | - | 65.3             |  |  |