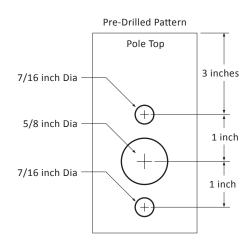

| D | 4                |  |  |
| Base Thickness (in.)   | Ε | 0.75             |  |  |
| Base Width (in.)       | F | 8                |  |  |
| Bolt Circle (in.)      | G | 8.5              |  |  |
| Bolt Projection (in.)  | Н | 3.75             |  |  |
| Handhole Cover (in.)   | Ι | 3 X 5            |  |  |
| Anchor Bolt Size (in.) | J | 0.75 × 18.75 × 3 |  |  |
| Pole Weight (lbs.)     | - | 65.3             |  |  |

| Maximum EPA with 1.3 Gust Factor: |      |             |  |
|-----------------------------------|------|-------------|--|
| 90 mph:                           | 11.1 | Square Feet |  |
| 110 mph:                          | 5.7  | Square Feet |  |
| 130 mph:                          | 4.6  | Square Feet |  |
| 150 mph:                          | 3.1  | Square Feet |  |