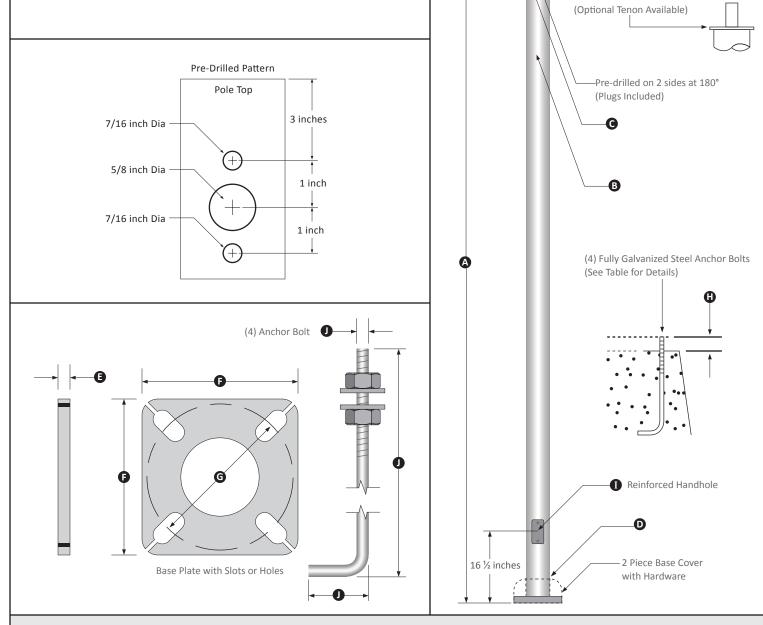

## PRODUCT DESCRIPTION

**Pole Top Options:** Light Poles are provided with either a removable metal top cap or a welded 2-3/8 inch steel tenon. Poles with a top cap are pre-drilled on 2 sides at 180 degrees.

Pole Shaft: The 4 inch diameter shaft has a minimum yield strength of 46,000 psi.

**Handhole:** A 3 inch wide by 5 inch tall reinforced handhole is located 16-1/2 inches from the base plate of the pole. A matching, removable cover and attachment hardware are included. Ground lug and ground wire are also included.

**Base Cover:** A 2 piece, powder coated, heavy duty steel base cover is included. Metal screws are also included to securely attach the 2 pieces together after pole installation.

**Anchor Bolts:** A set of 4 fully galvanized steel anchor bolts is provided with each pole assembly. Each bolt includes 2 nuts and 2 washers. The top portion of the anchor bolt is threaded for securing and leveling the pole with the provided nuts and washers. An actual size paper anchor bolt template is also provided.

Color: Commercial grade, durable bronze powder coat.

| Specific               | otic | an Tabla      |  |
|------------------------|------|---------------|--|
| Specification Table    |      |               |  |
| Mounting Height (ft.)  | Α    | 20            |  |
| Gauge                  | В    | 7             |  |
| Top Diameter (in.)     | С    | 4             |  |
| Butt Diameter (in.)    | D    | 4             |  |
| Base Thickness (in.)   | Е    | 0.75          |  |
| Base Width (in.)       | F    | 8             |  |
| Bolt Circle (in.)      | G    | 8.5           |  |
| Bolt Projection (in.)  | Н    | 3.75          |  |
| Handhole Cover (in.)   | Ι    | 3 × 5         |  |
| Anchor Bolt Size (in.) | J    | 0.75 × 30 × 3 |  |
| Pole Weight (lbs.)     | -    | 175.3         |  |