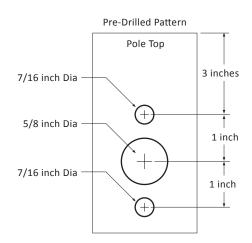

## PRODUCT DESCRIPTION

**Pole Top Options:** Light Poles are provided with either a removable metal top cap or a welded 2-3/8 inch steel tenon. Poles with a top cap are pre-drilled on 2 sides at 180 degrees.