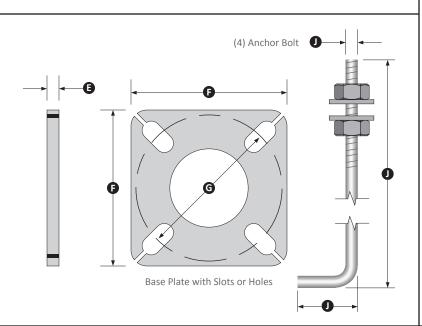

**Base Cover:** A 2 piece, powder coated, heavy duty steel base cover is included. Metal screws are also included to securely attach the 2 pieces together after pole installation.

**Anchor Bolts:** A set of 4 fully galvanized steel anchor bolts is provided with each pole assembly. Each anchor bolt includes 2 nuts and 2 washers. The top portion of the anchor bolt is threaded for securing and leveling the pole with the provided nuts and washers. An actual size paper anchor bolt template is also provided.

Color: Commercial grade, durable bronze powder coat.

| Specification Table    |   |                  |  |  |
|------------------------|---|------------------|--|--|
| Mounting Height (ft.)  | Α | 25               |  |  |
| Gauge                  | В | 11               |  |  |
| Top Diameter (in.)     | С | 4                |  |  |
| Butt Diameter (in.)    | D | 4                |  |  |
| Base Thickness (in.)   | Е | 0.75             |  |  |
| Base Width (in.)       | F | 8                |  |  |
| Bolt Circle (in.)      | G | 8.5              |  |  |
| Bolt Projection (in.)  | Н | 3.75             |  |  |
| Handhole Cover (in.)   | Ι | 3 × 5            |  |  |
| Anchor Bolt Size (in.) | J | 0.75 × 18.75 × 3 |  |  |
| Pole Weight (lbs.)     | - | 143.3            |  |  |