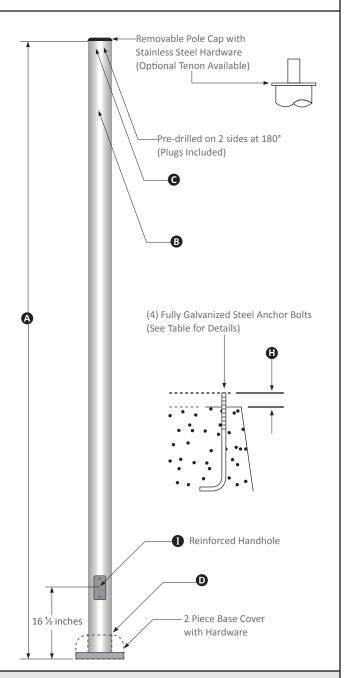

## PRODUCT DESCRIPTION

**Pole Top Options:** Light Poles are provided with either a removable metal top cap or a welded 2-3/8 inch steel tenon. Poles with a top cap are pre-drilled on 2 sides at 180 degrees.

Pole Shaft: The 4 inch diameter shaft has a minimum yield strength of 46,000 psi.

**Handhole:** A 3 inch wide by 5 inch tall reinforced handhole is located 16-1/2 inches from the base plate of the pole. A matching, removable cover and attachment hardware are included. Ground lug and ground wire are also included.

**Base Cover:** A 2 piece, powder coated, heavy duty steel base cover is included. Metal screws are also included to securely attach the 2 pieces together after pole installation.

**Anchor Bolts:** A set of 4 fully galvanized steel anchor bolts is provided with each pole assembly. Each anchor bolt includes 2 nuts and 2 washers. The top portion of the anchor bolt is threaded for securing and leveling the pole with the provided nuts and washers. An actual size paper anchor bolt template is also provided.

Color: Commercial grade, durable bronze powder coat.

| Specification Table    |   |                  |  |  |
|------------------------|---|------------------|--|--|
| Mounting Height (ft.)  | Α | 25               |  |  |
| Gauge                  | В | 11               |  |  |
| Top Diameter (in.)     | С | 4                |  |  |
| Butt Diameter (in.)    | D | 4                |  |  |
| Base Thickness (in.)   | Е | 0.75             |  |  |
| Base Width (in.)       | F | 8                |  |  |
| Bolt Circle (in.)      | G | 8.5              |  |  |
| Bolt Projection (in.)  | Н | 3.75             |  |  |
| Handhole Cover (in.)   | Ι | 3 × 5            |  |  |
| Anchor Bolt Size (in.) | J | 0.75 × 18.75 × 3 |  |  |
| Pole Weight (lbs.)     | - | 143.3            |  |  |