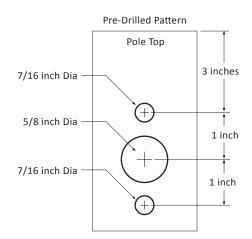

## PRODUCT DESCRIPTION

**Pole Top Options:** Light Poles are provided with either a removable metal top cap or a welded 2-3/8 inch steel tenon. Poles with a top cap are pre-drilled on 2 sides at 180 degrees.