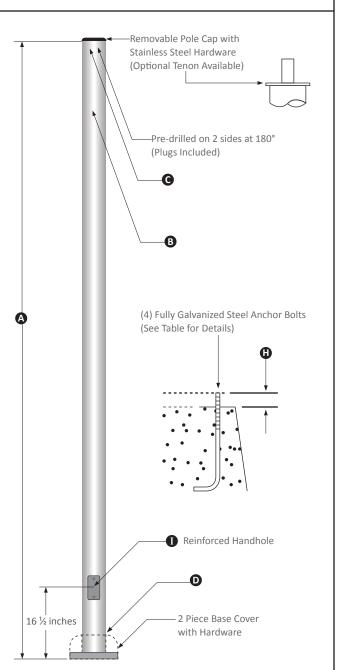

## PRODUCT DESCRIPTION

**Pole Top Options:** Light Poles are provided with either a removable metal top cap or a welded 2-3/8 inch steel tenon. Poles with a top cap are pre-drilled on 2 sides at 180 degrees.

Pole Shaft: The 4 inch diameter shaft has a minimum yield strength of 46,000 psi.

**Handhole:** A 3 inch wide by 5 inch tall reinforced handhole is located 16-1/2 inches from the base plate of the pole. A matching, removable cover and attachment hardware are included. Ground lug and ground wire are also included.

**Base Cover:** A 2 piece, powder coated, heavy duty steel base cover is included. Metal screws are also included to securely attach the 2 pieces together after pole installation.

**Anchor Bolts:** A set of 4 fully galvanized steel anchor bolts is provided with each pole assembly. Each bolt includes 2 nuts and 2 washers. The top portion of the anchor bolt is threaded for securing and leveling the pole with the provided nuts and washers. An actual size paper anchor bolt template is also provided.

Color: Commercial grade, durable bronze powder coat.

| Specification Table    |   |                           |  |
|------------------------|---|---------------------------|--|
| Mounting Height (ft.)  | Α | 25                        |  |
| Gauge                  | В | 7                         |  |
| Top Diameter (in.)     | С | 4                         |  |
| Butt Diameter (in.)    | D | 4                         |  |
| Base Thickness (in.)   | Е | 0.75                      |  |
| Base Width (in.)       | F | 8                         |  |
| Bolt Circle (in.)      | G | 8.5                       |  |
| Bolt Projection (in.)  | Н | 3.75                      |  |
| Handhole Cover (in.)   | Ι | 3 × 5                     |  |
| Anchor Bolt Size (in.) | J | $0.75 \times 30 \times 3$ |  |
| Pole Weight (lbs.)     | - | 216                       |  |