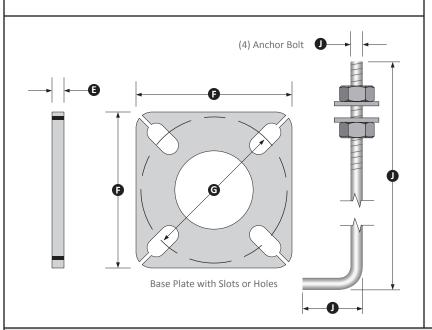

**Base Cover:** A 2 piece, powder coated, heavy duty steel base cover is included. Metal screws are also included to securely attach the 2 pieces together after pole installation.

**Anchor Bolts:** A set of 4 fully galvanized steel anchor bolts is provided with each pole assembly. Each bolt includes 2 nuts and 2 washers. The top portion of the anchor bolt is threaded for securing and leveling the pole with the provided nuts and washers. An actual size paper anchor bolt template is also provided.

Color: Commercial grade, durable bronze powder coat.

| Specification Table    |   |                           |  |
|------------------------|---|---------------------------|--|
| Mounting Height (ft.)  | Α | 25                        |  |
| Gauge                  | В | 7                         |  |
| Top Diameter (in.)     | С | 4                         |  |
| Butt Diameter (in.)    | D | 4                         |  |
| Base Thickness (in.)   | Е | 0.75                      |  |
| Base Width (in.)       | F | 8                         |  |
| Bolt Circle (in.)      | G | 8.5                       |  |
| Bolt Projection (in.)  | Н | 3.75                      |  |
| Handhole Cover (in.)   | Ι | 3 × 5                     |  |
| Anchor Bolt Size (in.) | J | $0.75 \times 30 \times 3$ |  |
| Pole Weight (lbs.)     | - | 216                       |  |