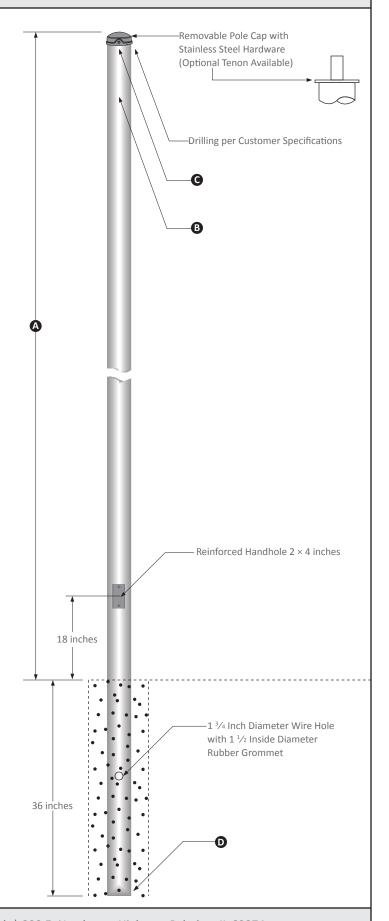

## **Product Description**

- Pole: Round straight aluminum with a 3 inch diameter
- Mounting Height: Custom heights range from 8 to 15 feet above ground
- Wall Thickness: 0.125 inches
- Pole Top Options: A removable metal pole cap is provided if the pole is drilled for attaching light fixtures. The drill pattern and drill orientation needs to be provided by the customer unless Energy Light fixtures are used for the project. If a tenon option is selected, a steel tenon will be provided. A 2 3/8 inch diameter tenon with a 4 inch length is most common; however, the customer needs to confirm the appropriate tenon size required for the project.
- Overall Shaft Length: 11 to 18 feet
- **Handhole:** 2 X 4 inch reinforced handhole is provided at 18 inches from the base. A cover with two screws to secure the latch mechanism is also provided.
- Fixture Weight: Maximum of 40 lbs.
- Color: Black

| Specification Table        |   |            |  |  |
|----------------------------|---|------------|--|--|
| Mounting Height (ft.)      | Α | 8ft - 15ft |  |  |
| Wall Thickness (in.)       | В | 0.125      |  |  |
| Top Diameter (in.)         | С | 3          |  |  |
| Butt Diameter (in.)        | D | 3          |  |  |
| 8 Foot Pole Weight (lbs.)  | - | 14.3       |  |  |
| 10 Foot Pole Weight (lbs.) | - | 16.9       |  |  |
| 12 Foot Pole Weight (lbs.) | - | 19.5       |  |  |
| 15 Foot Pole Weight (lbs.) | - | 23.4       |  |  |