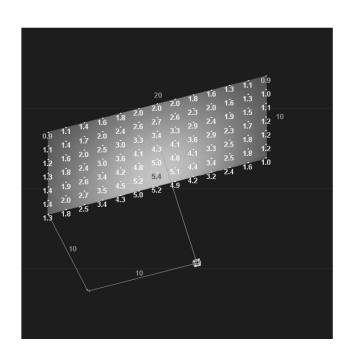

ISOFOOTCANDLE PLOT

DISTANCE IN FEET

Setback Distance

7 Feet ISOFOOTCANDLE PLOT

DISTANCE IN FEET

Setback Distance

10 Feet