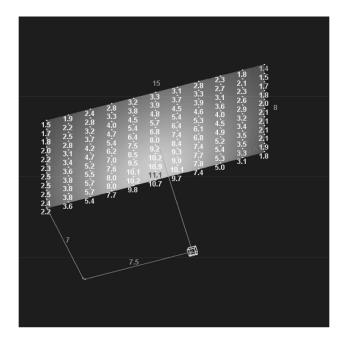

ISOFOOTCANDLE PLOT

DISTANCE IN FEET

Setback Distance

7 Feet ISOFOOTCANDLE PLOT

DISTANCE IN FEET

Setback Distance

10 Feet