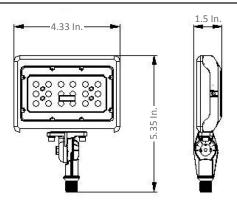

## Features

- Knuckle mount (1/2 inch NPT)
- Wide light distribution
- IP65 rated for wet locations
- Dark bronze cast aluminum alloy housing
- Input Voltage: 120-277V
- Color Temperature: 5000K
- CRI: >80
- Lumens: 1,730
- Power: 15 Watts
- Lumens Per Watt: 115
- Amps: 0.125- 120V / 0.05- 277V
- Dimmable: No
- Rated Hours: 50,000
- DLC Listed: Yes, Premium
- UL Rated: Yes
- Warranty: 5 Year
- Color: Dark Bronze
- Weight: 0.9 lbs.