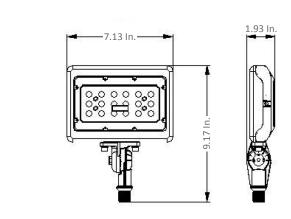

## Features

- Knuckle mount (1/2 inch NPT)
- Wide light distribution
- IP65 rated for wet locations
- Dark bronze cast aluminum alloy housing
- Input Voltage: 120-277VColor Temperature: 5000K
- CRI: >80
- Lumens: 3,750
- Power: 30 Watts
- Lumens Per Watt: 125
- Amps: 0.25- 120V / 0.11- 277V
- Dimmable: No
- Rated Hours: 50,000
- DLC Listed: Yes, Premium
- UL Rated: Yes
- Warranty: 5 Year
- Color: Dark Bronze
- Weight: 2.43 lbs.