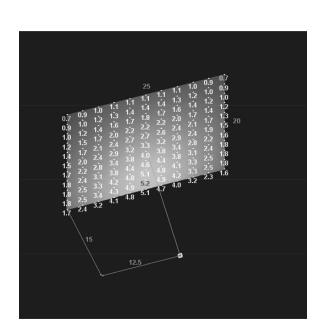

ISOFOOTCANDLE PLOT

DISTANCE IN FEET

Setback Distance

10 Feet

ISOFOOTCANDLE PLOT

DISTANCE IN FEET

Setback Distance

15 Feet