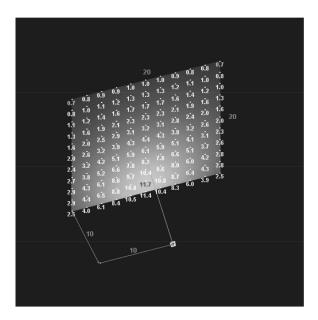

ISOFOOTCANDLE PLOT

DISTANCE IN FEET

Setback Distance

10 Feet

ISOFOOTCANDLE PLOT

DISTANCE IN FEET

Setback Distance

15 Feet