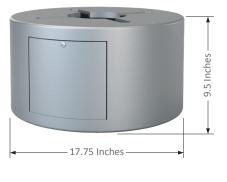

## PRODUCT SPECIFICATIONS

**Description:** Our versatile universal anchor base adapter solves a major problem when there is a mismatch between the bolt pattern in the existing concrete base and the pole being installed. The bottom portion is designed to fit over the anchor bolts in existing concrete with bolt circles ranging from 10.5 to 14 inches. The top portion is designed to attach poles with a bolt circle range from 7.5 to 12 inches. For example, if your pole has a bolt circle of 8 inches and the existing bolts in concrete have a bolt circle of 13 inches, your problem is solved with this clever yet rugged product.

## Features

- Made of extra thick cast aluminum (11/16 inches thick)
- Works with steel, aluminum or fiberglass poles
- Includes access panel for ease of installation
- Hardware is included for 3/4 inch or 1 inch anchor bolts
- Works with standard or decorative bases
- Can be powder coated to match the pole
- Eliminates the cost of drilling the base or pouring a new base
- Dimensions: 9.5 inches high X 17.75 inch diameter
- Weight: 36.4 lbs.