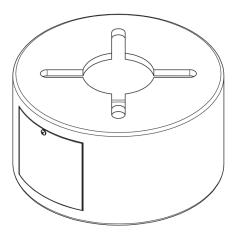

## PRODUCT SPECIFICATIONS

**Description:** Our versatile universal anchor base adapter solves a major problem when there is a mismatch between the bolt pattern in the existing concrete base and the pole being installed. The bottom portion is designed to fit over the anchor bolts in existing concrete with bolt circles ranging from 10.5 to 14 inches. The top portion is designed to attach poles with a bolt circle range from 7.5 to 12 inches. For example, if your pole has a bolt circle of 8 inches and the existing bolts in concrete have a bolt circle of 13 inches, your problem is solved with this clever yet rugged product.

## Features

- Made of extra thick cast aluminum (11/16 inches thick)
- Works with steel, aluminum or fiberglass poles
- Includes access panel for ease of installation
- Hardware is included for 3/4 inch or 1 inch anchor bolts
- Works with standard or decorative bases
- Can be powder coated to match the pole
- Eliminates the cost of drilling the base or pouring a new base
- Dimensions: 9.5 inches high X 17.75 inch diameter
- Weight: 36.4 lbs.

тор

BOTTOM

Copyright © 2019 Energy Light, Inc. All Rights Reserved. | 800 E. Northwest Highway, Palatine, IL 60074