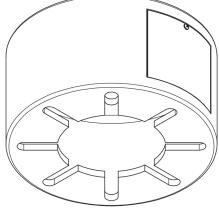

## PRODUCT SPECIFICATIONS

**Description:** Our versatile universal anchor base adapter solves a major problem when there is a mismatch between the bolt pattern in the existing concrete base and the pole being installed. The bottom portion is designed to fit over the anchor bolts in existing concrete with bolt circles ranging from 10.5 to 14 inches. The top portion is designed to attach poles with a bolt circle range from 7.5 to 12 inches. For example, if your pole has a bolt circle of 8 inches and the existing bolts in concrete have a bolt circle of 13 inches, your problem is solved with this clever yet rugged product.

## Features

- Made of extra thick cast aluminum (11/16 inches thick)
- Works with steel, aluminum or fiberglass poles
- Includes access panel for ease of installation
- Hardware is included for 3/4 inch or 1 inch anchor bolts
- Works with standard or decorative bases
- Can be powder coated to match the pole
- Eliminates the cost of drilling the base or pouring a new base
- Dimensions: 9.5 inches high X 17.75 inch diameter
- Weight: 36.4 lbs.

тор

BOTTOM

Copyright © 2019 Energy Light, Inc. All Rights Reserved. | 800 E. Northwest Highway, Palatine, IL 60074