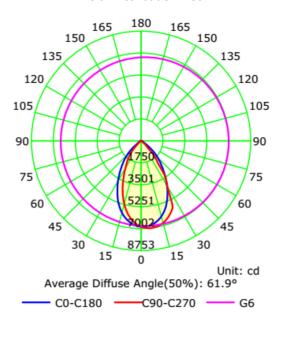

ATIONS

**Description:** This 60 watt LED wall pack is best suited for exterior wall mount placement and works great in locations such as loading docks, building exteriors and parking garages. The LED fixture rotates 180° for different configurations to suit your commercial lighting needs.

## Features

- LED panel rotates 180°
- Energy saving LEDs have a long lifespan
- Easy wall mount installation
- IP65 rated for wet locations
- Dark bronze aluminum alloy housing
- Input Voltage: 120-277V
- Lumens: 8,100
- Amps: 0.5-120V / 0.21-277V
- DLC Listed: Yes, Premium
- Dimensions: 9 x 6 x 5 inches
- Color Temp: 5000K
- Power: 60 Watts
- Dimmable: No
- UL Rated: Yes
- Color: Dark Bronze
- CRI: >70
- Lumens per Watt: 135
- Rated Hours: 50,000
- Warranty: 5 Year







## Polar Distribution Plot





Back Panel