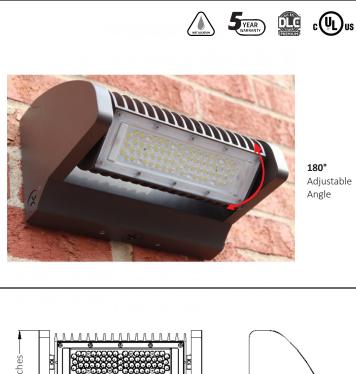

## **UWP60** 60 Watt Universal Wall Pack, 8100 Lumens

## PRODUCT SPECIFICATIONS

**Description:** This 60 watt LED wall pack is best suited for exterior wall mount placement and works great in locations such as loading docks, building exteriors and parking garages. The LED fixture rotates 180° for different configurations to suit your commercial lighting needs.

## Features

- LED panel rotates 180°
- Energy saving LEDs have a long lifespan
- Easy wall mount installation
- IP65 rated for wet locations
- Dark bronze aluminum alloy housing
- Input Voltage: 120-277V
- Lumens: 8,100
- Amps: 0.5-120V / 0.21-277V
- DLC Listed: Yes, Premium
- Dimensions: 9 x 6 x 5 inches
- Color Temp: 5000K
- Power: 60 Watts
- Dimmable: No
- UL Rated: Yes
- Color: Dark Bronze
- CRI: >70
- Lumens per Watt: 135
- Rated Hours: 50,000
- Warranty: 5 Year