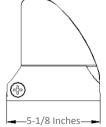

## Features

- LED panel rotates 180°
- Energy saving LEDs have a long lifespan
- Easy wall mount installation
- IP65 rated for wet locations
- Dark bronze aluminum alloy housing
- Input Voltage: 120-277V
- Lumens: 8,100
- Amps: 0.5-120V / 0.21-277V
- DLC Listed: Yes, Premium
- Dimensions: 9 x 6 x 5 inches
- Color Temp: 5000K
- Power: 60 Watts
- Dimmable: No
- UL Rated: Yes
- Color: Dark Bronze
- CRI: >70
- Lumens per Watt: 135
- Rated Hours: 50,000
- Warranty: 5 Year