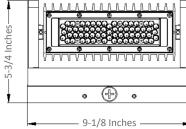

## Features

- LED panel rotates 180°
- Energy saving LEDs have a long lifespan
- Easy wall mount installation
- IP65 rated for wet locations
- Dark bronze aluminum alloy housing
- Input Voltage: 120-277V
- Lumens: 8,100
- Amps: 0.5-120V / 0.21-277V
- DLC Listed: Yes, Premium
- Dimensions: 9 x 6 x 5 inches
- Color Temp: 5000K
- Power: 60 Watts
- Dimmable: No
- UL Rated: Yes
- Color: Dark Bronze
- CRI: >70
- Lumens per Watt: 135
- Rated Hours: 50,000
- Warranty: 5 Year