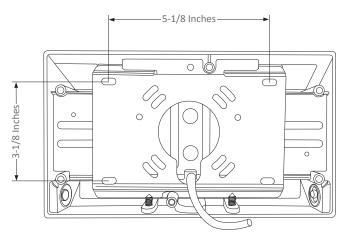

IONS

**Description:** This 60 watt LED wall pack is best suited for exterior wall mount placement and works great in locations such as loading docks, building exteriors and parking garages. The LED fixture rotates 180° for different configurations to suit your commercial lighting needs.

## Features

- LED panel rotates 180°
- Energy saving LEDs have a long lifespan
- Easy wall mount installation
- IP65 rated for wet locations
- Dark bronze aluminum alloy housing
- Input Voltage: 120-277V
- Lumens: 8,100
- Amps: 0.5-120V / 0.21-277V
- DLC Listed: Yes, Premium
- Dimensions: 9 x 6 x 5 inches
- Color Temp: 5000K
- Power: 60 Watts
- Dimmable: No
- UL Rated: Yes
- Color: Dark Bronze
- CRI: >70
- Lumens per Watt: 135
- Rated Hours: 50,000
- Warranty: 5 Year







## Polar Distribution Plot





Back Panel