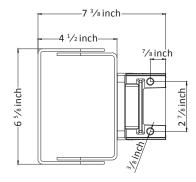

cription: 150 watt adjustable LED wall pack is meant for mounting heights of 12-20 feet.

#### **Features**

- Includes wall mounting bracket
- Fixture angle can be adjusted for maximum coverage or for creating a wall wash
- $\bullet$  IP66 rating allows wall pack to endure severe weather conditions for many years
- Quick, easy installation
- Wall pack is dark sky friendly when mounted parallel to the ground
- Input Voltage: 120-277V • Color Temperature: 5000K
- CRI: >80
- Lumens: 20,250 • Power: 150 Watts • Lumens Per Watt: 135
- Amps: 1.25-120V / 0.54-277V
- Dimmable: Yes
- Rated Hours: 100,000- LM70
- DLC Listed: Yes • UL Rated: Yes
- Warranty: 5 Year
- Dimensions: 17L x 12W x 3.5H (inches)
- Color: Dark Bronze • Weight: 8.35 (lbs.)

















### **ADJUSTABLE** YOKE MOUNT