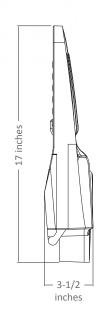

#### **Features**

- Includes wall mounting bracket
- Fixture angle can be adjusted for maximum coverage or for creating a wall wash
- $\bullet$  IP66 rating allows wall pack to endure severe weather conditions for many years
- Quick, easy installation
- Wall pack is dark sky friendly when mounted parallel to the ground
- Input Voltage: 120-277V • Color Temperature: 5000K
- CRI: >80
- Lumens: 20,250 • Power: 150 Watts • Lumens Per Watt: 135
- Amps: 1.25-120V / 0.54-277V
- Dimmable: Yes
- Rated Hours: 100,000- LM70
- DLC Listed: Yes • UL Rated: Yes
- Warranty: 5 Year
- Dimensions: 17L x 12W x 3.5H (inches)
- Color: Dark Bronze • Weight: 8.35 (lbs.)