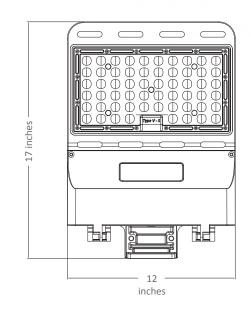

#### **Features**

- Includes wall mounting bracket
- Fixture angle can be adjusted for maximum coverage or for creating a wall wash
- $\bullet$  IP66 rating allows wall pack to endure severe weather conditions for many years
- Quick, easy installation
- Wall pack is dark sky friendly when mounted parallel to the ground
- Input Voltage: 120-277V • Color Temperature: 5000K
- CRI: >80
- Lumens: 20,250 • Power: 150 Watts • Lumens Per Watt: 135
- Amps: 1.25-120V / 0.54-277V
- Dimmable: Yes
- Rated Hours: 100,000- LM70
- DLC Listed: Yes • UL Rated: Yes
- Warranty: 5 Year
- Dimensions: 17L x 12W x 3.5H (inches)
- Color: Dark Bronze • Weight: 8.35 (lbs.)