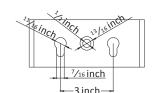

iption: 150 watt adjustable LED wall pack is meant for mounting heights of 12-20 feet.

#### **Features**

- Includes wall mounting bracket
- Fixture angle can be adjusted for maximum coverage or for creating a wall wash
- $\bullet$  IP66 rating allows wall pack to endure severe weather conditions for many years
- Quick, easy installation
- Wall pack is dark sky friendly when mounted parallel to the ground
- Input Voltage: 120-277V • Color Temperature: 5000K
- CRI: >80
- Lumens: 20,250 • Power: 150 Watts • Lumens Per Watt: 135
- Amps: 1.25-120V / 0.54-277V
- Dimmable: Yes
- Rated Hours: 100,000- LM70
- DLC Listed: Yes • UL Rated: Yes
- Warranty: 5 Year
- Dimensions: 17L x 12W x 3.5H (inches)
- Color: Dark Bronze • Weight: 8.35 (lbs.)

















### **ADJUSTABLE** YOKE MOUNT