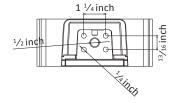

on: 150 watt adjustable LED wall pack is meant for mounting heights of 12-20 feet.

#### **Features**

- Includes wall mounting bracket
- Fixture angle can be adjusted for maximum coverage or for creating a wall wash
- $\bullet$  IP66 rating allows wall pack to endure severe weather conditions for many years
- Quick, easy installation
- Wall pack is dark sky friendly when mounted parallel to the ground
- Input Voltage: 120-277V • Color Temperature: 5000K
- CRI: >80
- Lumens: 20,250 • Power: 150 Watts • Lumens Per Watt: 135
- Amps: 1.25-120V / 0.54-277V
- Dimmable: Yes
- Rated Hours: 100,000- LM70
- DLC Listed: Yes • UL Rated: Yes
- Warranty: 5 Year
- Dimensions: 17L x 12W x 3.5H (inches)
- Color: Dark Bronze • Weight: 8.35 (lbs.)

















### **ADJUSTABLE** YOKE MOUNT