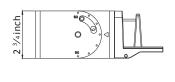

tion: 150 watt adjustable LED wall pack is meant for mounting heights of 12-20 feet.

#### **Features**

- Includes wall mounting bracket
- Fixture angle can be adjusted for maximum coverage or for creating a wall wash
- $\bullet$  IP66 rating allows wall pack to endure severe weather conditions for many years
- Quick, easy installation
- Wall pack is dark sky friendly when mounted parallel to the ground
- Input Voltage: 120-277V • Color Temperature: 5000K
- CRI: >80
- Lumens: 20,250 • Power: 150 Watts • Lumens Per Watt: 135
- Amps: 1.25-120V / 0.54-277V
- Dimmable: Yes
- Rated Hours: 100,000- LM70
- DLC Listed: Yes • UL Rated: Yes
- Warranty: 5 Year
- Dimensions: 17L x 12W x 3.5H (inches)
- Color: Dark Bronze • Weight: 8.35 (lbs.)

















### **ADJUSTABLE** YOKE MOUNT