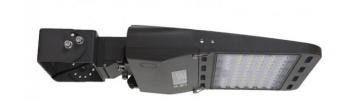

#### **Features**

- Includes wall mounting bracket
- Fixture angle can be adjusted for maximum coverage or for creating a wall wash
- $\bullet$  IP66 rating allows wall pack to endure severe weather conditions for many years
- Quick, easy installation
- Wall pack is dark sky friendly when mounted parallel to the ground
- Input Voltage: 120-277V • Color Temperature: 5000K
- CRI: >80
- Lumens: 20,250 • Power: 150 Watts • Lumens Per Watt: 135
- Amps: 1.25-120V / 0.54-277V
- Dimmable: Yes
- Rated Hours: 100,000- LM70
- DLC Listed: Yes • UL Rated: Yes
- Warranty: 5 Year
- Dimensions: 17L x 12W x 3.5H (inches)
- Color: Dark Bronze • Weight: 8.35 (lbs.)

### **ADJUSTABLE** YOKE MOUNT