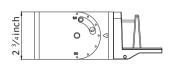

nish. It is an economical replacement for any 1000 watt metal halide or high pressure sodium

#### **Features**

- Includes wall mounting bracket
- Fixture angle can be adjusted for maximum coverage or for creating a wall wash
- IP66 rating allows wall pack to endure severe weather conditions for many years
- Quick, easy installation
- Wall pack is dark sky friendly when mounted parallel to the ground
- Input Voltage: 120-277V
- Color Temperature: 5000K
- CRI: >80
- Lumens: 41,400
- Power: 300 Watts
- Lumens Per Watt: 138
- Amps: 2.5- 120V / 1.08- 277V
- Dimmable: Yes
- Rated Hours: 100,000- LM70
- DLC Listed: Yes
- UL Rated: Yes
- Warranty: 5 Year
- Dimensions: 23.5L x 12W x 3.5H (inches)
- Color: Dark Bronze
- Weight (lbs.): 15.5

















### **ADJUSTABLE** YOKE MOUNT