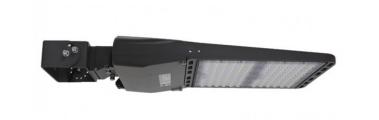

# 300 Watt Adjustable LED Wall Pack

### PRODUCT SPECIFICATIONS

**Description:** Best-in-class, commercial grade, adjustable 300 watt LED wall pack has a die-cast aluminum housing with a dark bronze powder coat finish. It is an economical replacement for any 1000 watt metal halide or high pressure sodium

#### **Features**

- Includes wall mounting bracket
- Fixture angle can be adjusted for maximum coverage or for creating a wall wash
- IP66 rating allows wall pack to endure severe weather conditions for many years
- Quick, easy installation
- Wall pack is dark sky friendly when mounted parallel to the ground
- Input Voltage: 120-277V
- Color Temperature: 5000K
- CRI: >80
- Lumens: 41,400
- Power: 300 Watts
- Lumens Per Watt: 138
- Amps: 2.5- 120V / 1.08- 277V
- Dimmable: Yes
- Rated Hours: 100,000- LM70
- DLC Listed: Yes
- UL Rated: Yes
- Warranty: 5 Year
- Dimensions: 23.5L x 12W x 3.5H (inches)
- Color: Dark Bronze
- Weight (lbs.): 15.5