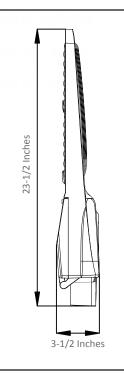

#### **Features**

- Includes wall mounting bracket
- Fixture angle can be adjusted for maximum coverage or for creating a wall wash
- IP66 rating allows wall pack to endure severe weather conditions for many years
- Quick, easy installation
- Wall pack is dark sky friendly when mounted parallel to the ground
- Input Voltage: 120-277V
- Color Temperature: 5000K
- CRI: >80
- Lumens: 41,400
- Power: 300 Watts
- Lumens Per Watt: 138
- Amps: 2.5- 120V / 1.08- 277V
- Dimmable: Yes
- Rated Hours: 100,000- LM70
- DLC Listed: Yes
- UL Rated: Yes
- Warranty: 5 Year
- Dimensions: 23.5L x 12W x 3.5H (inches)
- Color: Dark Bronze
- Weight (lbs.): 15.5