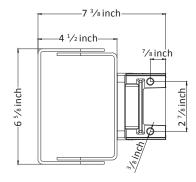

#### **Features**

- Includes wall mounting bracket
- Fixture angle can be adjusted for maximum coverage or for creating a wall wash
- IP66 rating allows wall pack to endure severe weather conditions for many years
- Quick, easy installation
- Wall pack is dark sky friendly when mounted parallel to the ground
- Input Voltage: 120-277V
- Color Temperature: 5000K
- CRI: >80
- Lumens: 41,400
- Power: 300 Watts
- Lumens Per Watt: 138
- Amps: 2.5- 120V / 1.08- 277V
- Dimmable: Yes
- Rated Hours: 100,000- LM70
- DLC Listed: Yes
- UL Rated: Yes
- Warranty: 5 Year
- Dimensions: 23.5L x 12W x 3.5H (inches)
- Color: Dark Bronze
- Weight (lbs.): 15.5