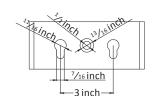

#### **Features**

- Includes wall mounting bracket
- Fixture angle can be adjusted for maximum coverage or for creating a wall wash
- IP66 rating allows wall pack to endure severe weather conditions for many years
- Quick, easy installation
- Wall pack is dark sky friendly when mounted parallel to the ground
- Input Voltage: 120-277V
- Color Temperature: 5000K
- CRI: >80
- Lumens: 41,400
- Power: 300 Watts
- Lumens Per Watt: 138
- Amps: 2.5- 120V / 1.08- 277V
- Dimmable: Yes
- Rated Hours: 100,000- LM70
- DLC Listed: Yes
- UL Rated: Yes
- Warranty: 5 Year
- Dimensions: 23.5L x 12W x 3.5H (inches)
- Color: Dark Bronze
- Weight (lbs.): 15.5