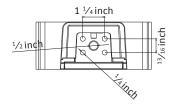

#### **Features**

- Includes wall mounting bracket
- Fixture angle can be adjusted for maximum coverage or for creating a wall wash
- IP66 rating allows wall pack to endure severe weather conditions for many years
- Quick, easy installation
- Wall pack is dark sky friendly when mounted parallel to the ground
- Input Voltage: 120-277V
- Color Temperature: 5000K
- CRI: >80
- Lumens: 41,400
- Power: 300 Watts
- Lumens Per Watt: 138
- Amps: 2.5- 120V / 1.08- 277V
- Dimmable: Yes
- Rated Hours: 100,000- LM70
- DLC Listed: Yes
- UL Rated: Yes
- Warranty: 5 Year
- Dimensions: 23.5L x 12W x 3.5H (inches)
- Color: Dark Bronze
- Weight (lbs.): 15.5