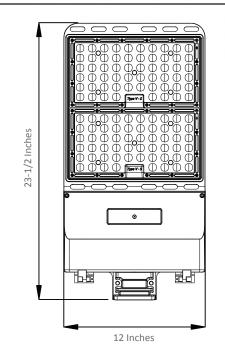

#### **Features**

- Includes wall mounting bracket
- Fixture angle can be adjusted for maximum coverage or for creating a wall wash
- IP66 rating allows wall pack to endure severe weather conditions for many years
- Quick, easy installation
- Wall pack is dark sky friendly when mounted parallel to the ground
- Input Voltage: 120-277V
- Color Temperature: 5000K
- CRI: >80
- Lumens: 41,400
- Power: 300 Watts
- Lumens Per Watt: 138
- Amps: 2.5- 120V / 1.08- 277V
- Dimmable: Yes
- Rated Hours: 100,000- LM70
- DLC Listed: Yes
- UL Rated: Yes
- Warranty: 5 Year
- Dimensions: 23.5L x 12W x 3.5H (inches)
- Color: Dark Bronze
- Weight (lbs.): 15.5